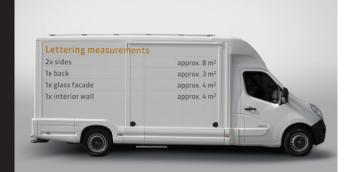

#### **Multi-functional**

Use the InfoWheels as a mobile consumer information centre or as a mobile pop-up shop. Open up the back and the side door to reveal an easily accessible retail space.

Use the InfoWheels for your specific mobile marketing, retail, sales, communication or advertising needs.