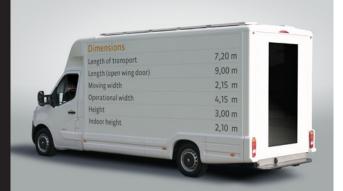

### INFOWHEELS

You decide where and when to set up this easy, low cost, multi-functional unit. InfoWheels are the largest promotion vehicles you are allowed to operate with a European driving licence category B. Aside from being easy to set up, these conveniently sized vehicles always manage to stand out.