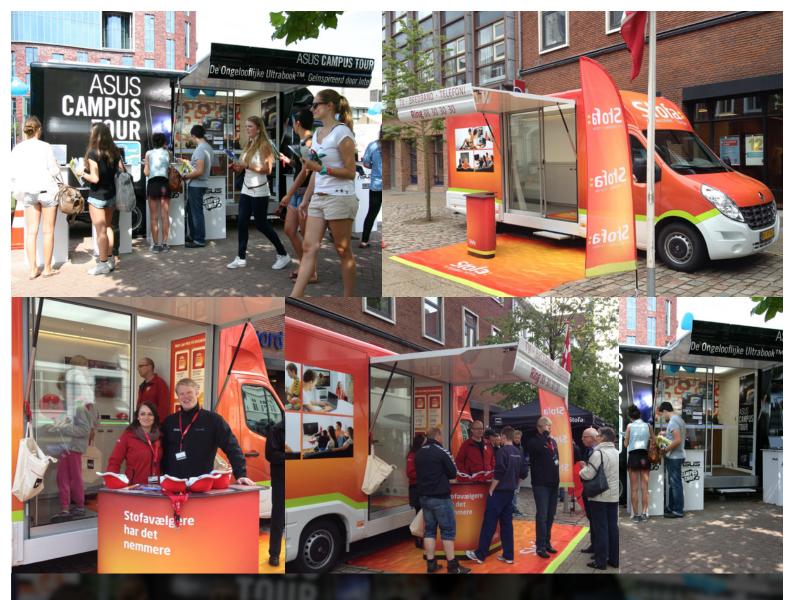

### INFOWHEELS

You decide where and when to set up this easy, low cost, multi-functional unit. InfoWheels are the largest promotion vehicles you are allowed to operate with a European driving licence category B. Aside from being easy to set up, these conveniently sized vehicles always manage to stand out.

#### **Multi-functional**

Use the InfoWheels as a mobile consumer information centre or as a mobile pop-up shop. Open up the back and the side door to reveal an easily accessible retail space.

Use the InfoWheels for your specific mobile marketing, retail, sales, communication or advertising needs.