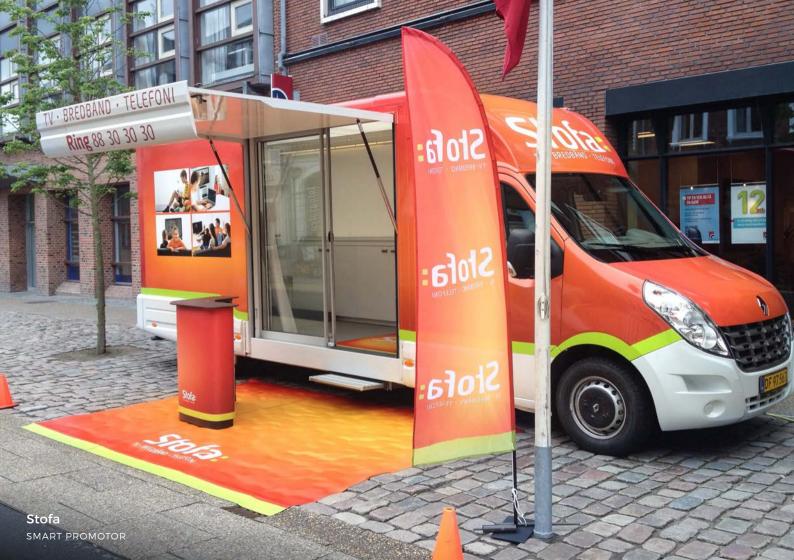

# Impress your environment.

## Meet our smart driven roadshow solutions.

InfoWheels® are small but extremely eye-catching promotional vehicles which can be driven on a standard car driving license category B. InfoWheels® offers different types of roadshow solutions to impress and enhance engagement opportunities with your target group. Based on your needs we translate your wishes into a roadshow solution to strengthen your brand awareness, relevance and success everywhere. Want to know which InfoWheels® will suit your brand? Find your ideal of smart roadshow solution here!