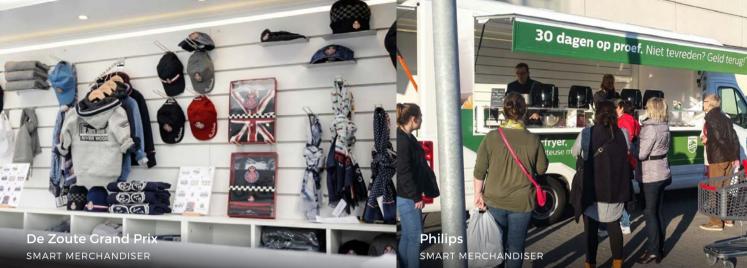

## Meet our smart driven roadshow solutions.

InfoWheels® are small but extremely eye-catching promotional vehicles which can be driven on a standard car driving license category B. InfoWheels® offers different types of roadshow solutions to impress and enhance engagement opportunities with your target group. Based on your needs we translate your wishes into a roadshow solution to strengthen your brand awareness, relevance and success everywhere. Want to know which InfoWheels® will suit your brand? Find your ideal of smart roadshow solution here!

### Smart Merchandiser

Smart Trainer Smart Consultor