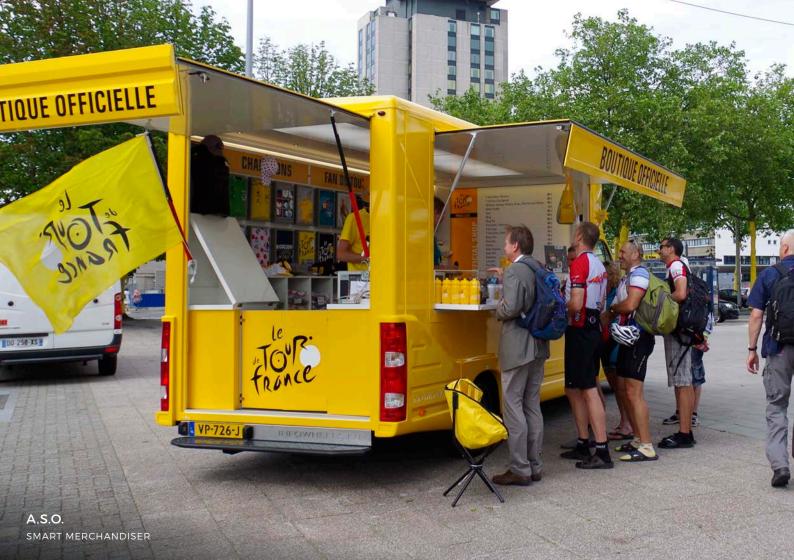

# Impress your environment.

## Meet our smart driven roadshow solutions.

InfoWheels® are small but extremely eye-catching promotional vehicles which can be driven on a standard car driving license category B. InfoWheels® offers different types of roadshow solutions to impress and enhance engagement opportunities with your target group. Based on your needs we translate your wishes into a roadshow solution to strengthen your brand awareness, relevance and success everywhere. Want to know which InfoWheels® will suit your brand? Find your ideal of smart roadshow solution here!