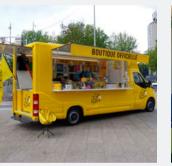

# Impress your environment.

## Meet our smart driven roadshow solutions.

InfoWheels® are small but extremely eye-catching promotional vehicles which can be driven on a standard car driving license category B. InfoWheels® offers different types of roadshow solutions to impress and enhance engagement opportunities with your target group. Based on your needs we translate your wishes into a roadshow solution to strengthen your brand awareness, relevance and success everywhere. Want to know which InfoWheels® will suit your brand? Find your ideal of smart roadshow solution here!