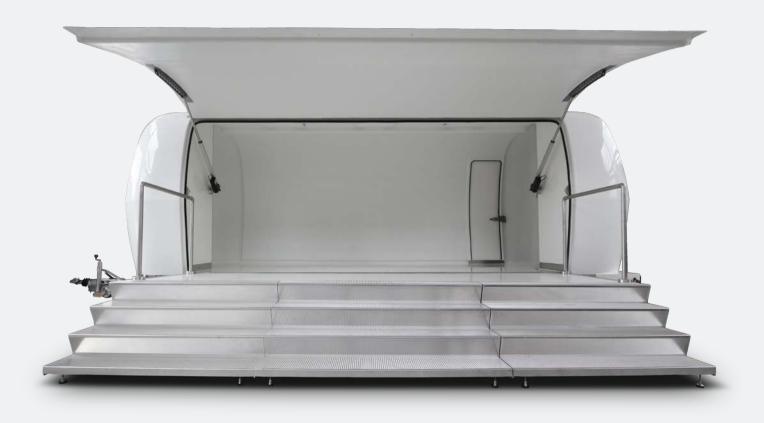

# Smart thinking.

In control of everything with your self-drive roadshow.

The **EggStreamer®** is a highly distinctive roadshow solution that provides a combination of high impact to consumers and operational flexibility. **EggStreamer®** are exceptional in mobile sampling campaigns for abroad cross section of brands. This roadshow solution is designed to provide operational flexibility to work in all busy urban environments. The **EggStreamer®** has a hydraulic canopy that makes an exceptional communication space. It takes only five minutes to set up the **EggStreamer®**, giving you and your team more time to interact with consumers.

## Easy setup

Save set up time. It takes just five minutes to set up the EggStreamer® unit, giving you and your team more time to interact with your audience.