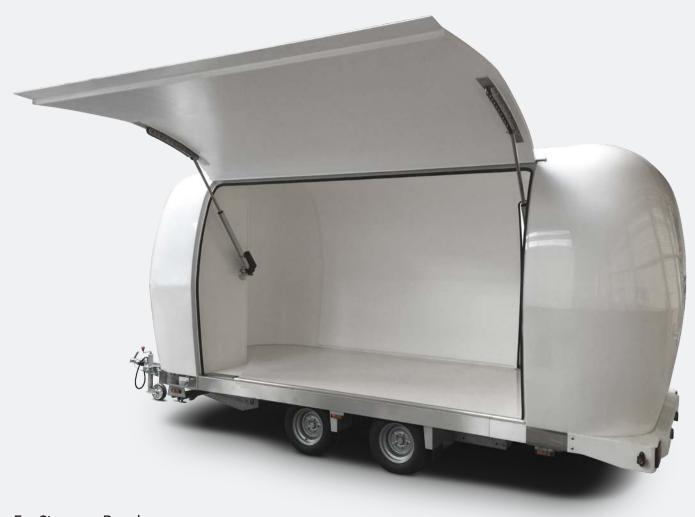

# Smart thinking.

In control of everything with your self-drive roadshow.

The **EggStreamer®** is a highly distinctive roadshow solution that provides a combination of high impact to consumers and operational flexibility. **EggStreamer®** are exceptional in mobile sampling campaigns for abroad cross section of brands. This roadshow solution is designed to provide operational flexibility to work in all busy urban environments. The **EggStreamer®** has a hydraulic canopy that makes an exceptional communication space. It takes only five minutes to set up the **EggStreamer®**, giving you and your team more time to interact with consumers.

## Easy setup

Save set up time. It takes just five minutes to set up the EggStreamer® unit, giving you and your team more time to interact with your audience.

#### Multi functional

Use the EggStreamer® for your specific mobile marketing, retail, communication or advertising needs.
The EggStreamer® modular interior provides convenient options for a variety of purposes.