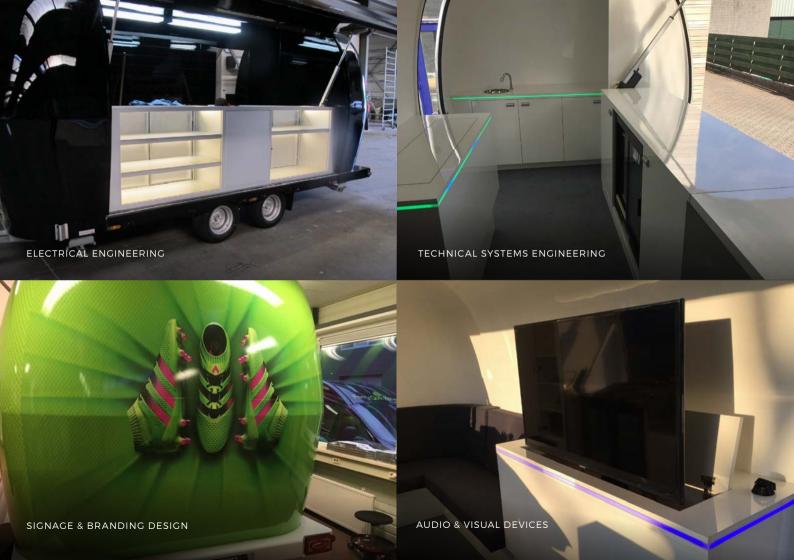

#### Multi functional

Use the EggStreamer® for your specific mobile marketing, retail, communication or advertising needs.
The EggStreamer® modular interior provides convenient options for a variety of purposes.