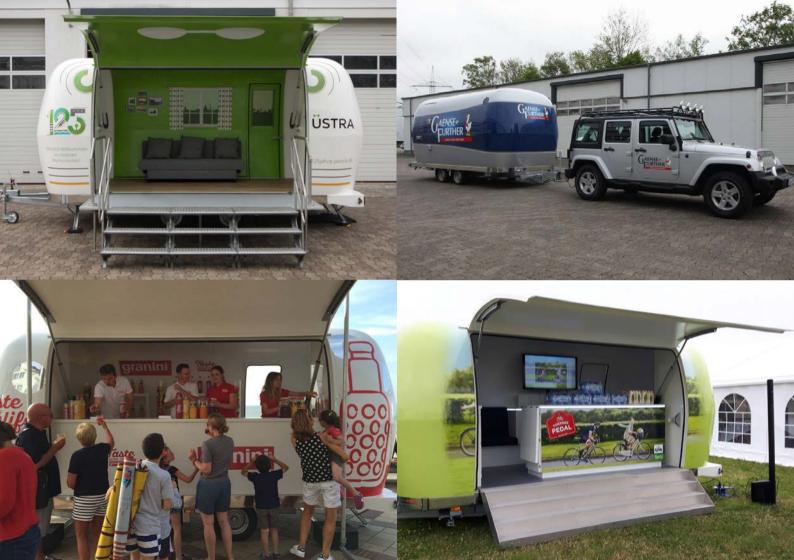

### The Egg of Columbus in roadshows.

**EggStreamer**<sup>©</sup> is your smart driven roadshow solution that facilitates touching brand experiences

within the environment of your target group. **EggStreamer**® are small but extremely eye-catching promotion

### Meet our event promotion solutions.

**EggStreamer®** offers different kind of roadshow solutions that impress and enhances contact with your target group. Based upon your needs we translate your wishes into a roadshow solution to strengthen your brand awareness, relevance and success everywhere. You want to know which **EggStreamer®** suit your brand? Find your kind of smart roadshow solution here!

EggStreamer Regular

EggStreamer XL

EggStreamer Tailored

# Smart thinking.

In control of everything with your self-drive roadshow.

The **EggStreamer®** is a highly distinctive roadshow solution that provides a combination of high impact to consumers and operational flexibility. **EggStreamer®** are exceptional in mobile sampling campaigns for abroad cross section of brands. This roadshow solution is designed to provide operational flexibility to work in all busy urban environments. The **EggStreamer®** has a hydraulic canopy that makes an exceptional communication space. It takes only five minutes to set up the **EggStreamer®**, giving you and your team more time to interact with consumers.

#### Multi functional

Use the EggStreamer® for your specific mobile marketing, retail, communication or advertising needs.
The EggStreamer® modular interior provides convenient options for a variety of purposes.