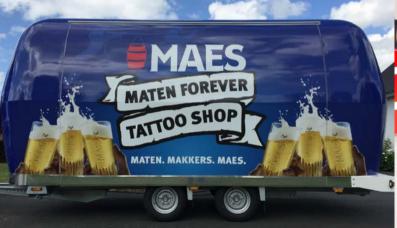

# Smart thinking.

In control of everything with your self-drive roadshow.

The **EggStreamer®** is a highly distinctive roadshow solution that provides a combination of high impact to consumers and operational flexibility. **EggStreamer®** are exceptional in mobile sampling campaigns for abroad cross section of brands. This roadshow solution is designed to provide operational flexibility to work in all busy urban environments. The **EggStreamer®** has a hydraulic canopy that makes an exceptional communication space. It takes only five minutes to set up the **EggStreamer®**, giving you and your team more time to interact with consumers.

## Easy setup

Save set up time. It takes just five minutes to set up the EggStreamer® unit, giving you and your team more time to interact with your audience.