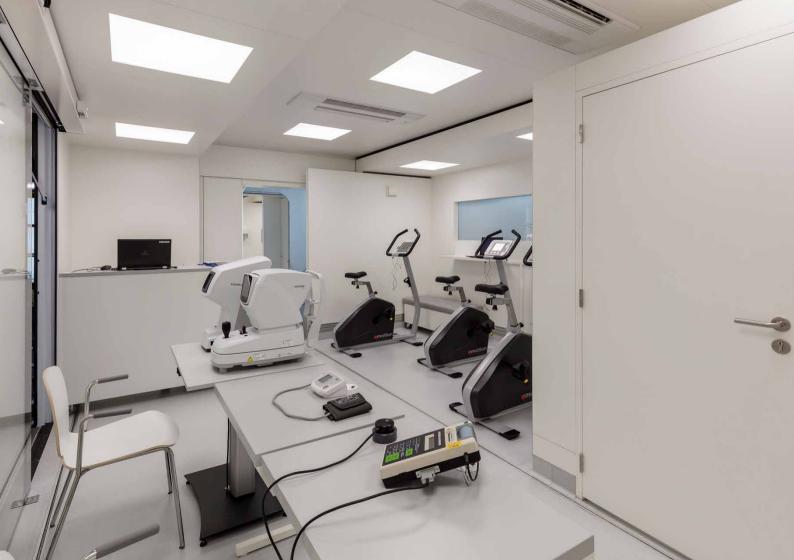

# 30m<sup>2</sup> of eye-catching marketing tool that works best for your business.

Impress your prospects with your products or services in our ExpoBoxx®

From the outside, the **ExpoBoxx®** is impressive thanks to its clear structure and modern design.

The glass façade, which extends over the entire front and has an electric sliding door, gives the **ExpoBoxx®** a daylight and atmosphere. The low floor height of only 6 inches and the flat entrance ramp, access is accessible to everyone without any barriers. The **ExpoBoxx®** is equipped with an independent power supply, air conditioning and heating, led lighting, technical systems and equipment, which are necessary for a comfortable environment and essential elements for a successful roadshow.

Within a few minutes, the integrated hydraulic system enlarges the **ExpoBoxx**<sup>®</sup> with two slide outs and lifts it from the truck onto floor level. This creates an interior space of 30m<sup>2</sup>.