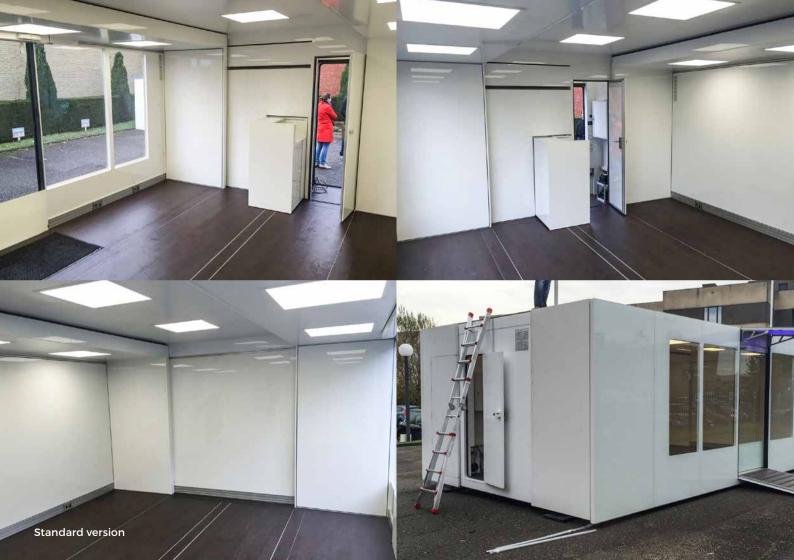

# 30m<sup>2</sup> of eye-catching marketing tool that works best for your business.

Impress your prospects with your products or services in our ExpoBoxx®

From the outside, the **ExpoBoxx®** is impressive thanks to its clear structure and modern design.

The glass façade, which extends over the entire front and has an electric sliding door, gives the **ExpoBoxx®** a daylight and atmosphere. The low floor height of only 6 inches and the flat entrance ramp, access is accessible to everyone without any barriers. The **ExpoBoxx®** is equipped with an independent power supply, air conditioning and heating, led lighting, technical systems and equipment, which are necessary for a comfortable environment and essential elements for a successful roadshow.