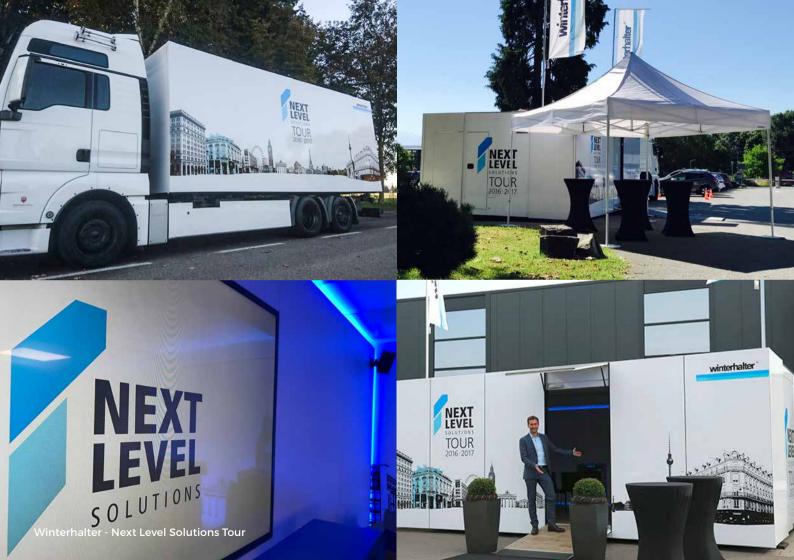

## Generating New Business Opportunities at any location you want with the ExpoBoxx<sup>®</sup>

**ExpoBoxx®** is a new, unique and impressive pop-up hospitality solution that can accelerate your business at any desired location. An efficient and cost-saving roadshow solution for your event marketing and sales promotion activities. **ExpoBoxx®** is unique because of its patented hydraulic demounting system, for fast and easy set-up and individually configurable facilities

# 30m<sup>2</sup> of eye-catching marketing tool that works best for your business.

Impress your prospects with your products or services in our ExpoBoxx®

From the outside, the **ExpoBoxx®** is impressive thanks to its clear structure and modern design.

The glass façade, which extends over the entire front and has an electric sliding door, gives the **ExpoBoxx®** a daylight and atmosphere. The low floor height of only 6 inches and the flat entrance ramp, access is accessible to everyone without any barriers. The **ExpoBoxx®** is equipped with an independent power supply, air conditioning and heating, led lighting, technical systems and equipment, which are necessary for a comfortable environment and essential elements for a successful roadshow.