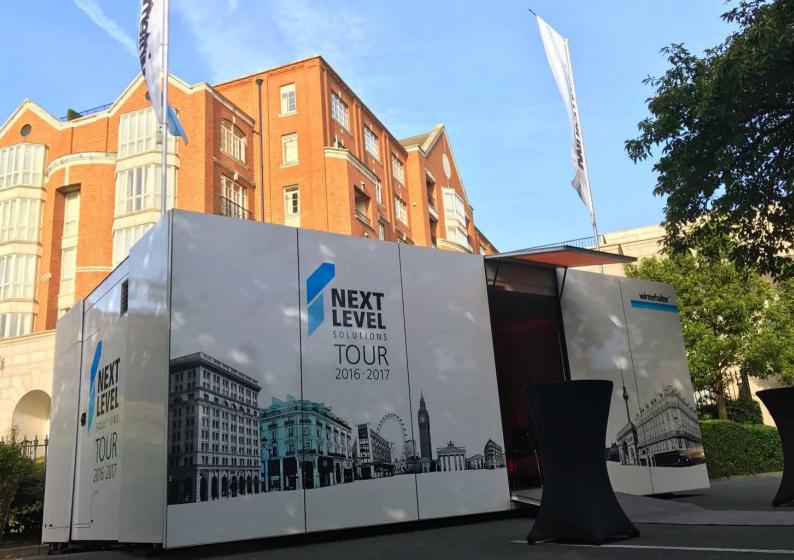

# 30m<sup>2</sup> of eye-catching marketing tool that works best for your business.

Impress your prospects with your products or services in our ExpoBoxx®

From the outside, the **ExpoBoxx®** is impressive thanks to its clear structure and modern design.

The glass façade, which extends over the entire front and has an electric sliding door, gives the **ExpoBoxx®** a daylight and atmosphere. The low floor height of only 6 inches and the flat entrance ramp, access is accessible to everyone without any barriers. The **ExpoBoxx®** is equipped with an independent power supply, air conditioning and heating, led lighting, technical systems and equipment, which are necessary for a comfortable environment and essential elements for a successful roadshow.