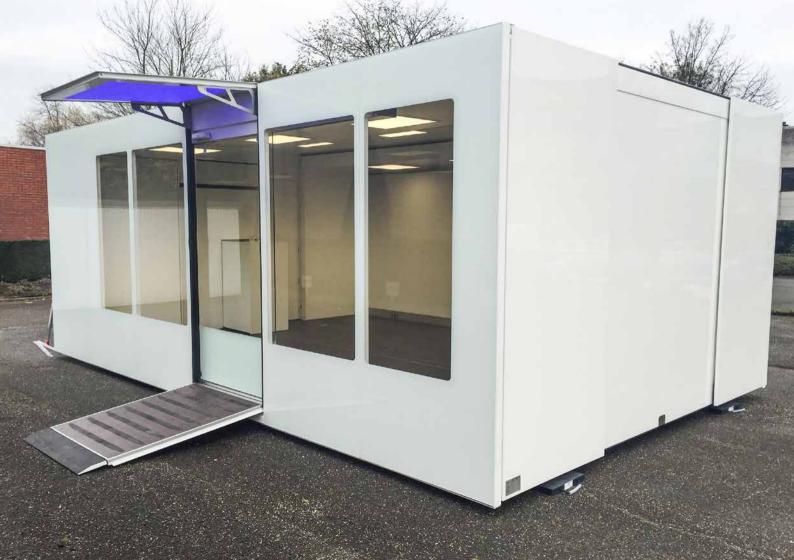

# 30m<sup>2</sup> of eye-catching marketing tool that works best for your business.

Impress your prospects with your products or services in our ExpoBoxx®

From the outside, the **ExpoBoxx®** is impressive thanks to its clear structure and modern design.

The glass façade, which extends over the entire front and has an electric sliding door, gives the **ExpoBoxx®** a daylight and atmosphere. The low floor height of only 6 inches and the flat entrance ramp, access is accessible to everyone without any barriers. The **ExpoBoxx®** is equipped with an independent power supply, air conditioning and heating, led lighting, technical systems and equipment, which are necessary for a comfortable environment and essential elements for a successful roadshow.