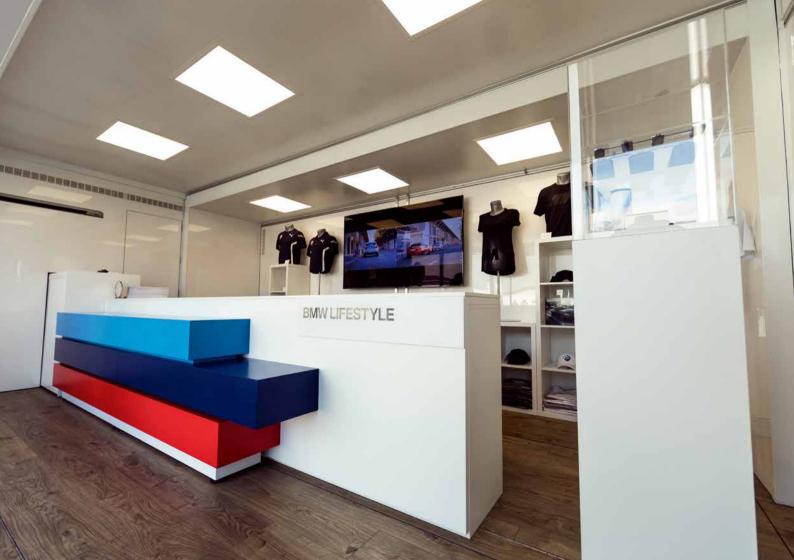

# 30m<sup>2</sup> of eye-catching marketing tool that works best for your business.

Impress your prospects with your products or services in our ExpoBoxx®

From the outside, the **ExpoBoxx®** is impressive thanks to its clear structure and modern design.

The glass façade, which extends over the entire front and has an electric sliding door, gives the **ExpoBoxx®** a daylight and atmosphere. The low floor height of only 6 inches and the flat entrance ramp, access is accessible to everyone without any barriers. The **ExpoBoxx®** is equipped with an independent power supply, air conditioning and heating, led lighting, technical systems and equipment, which are necessary for a comfortable environment and essential elements for a successful roadshow.