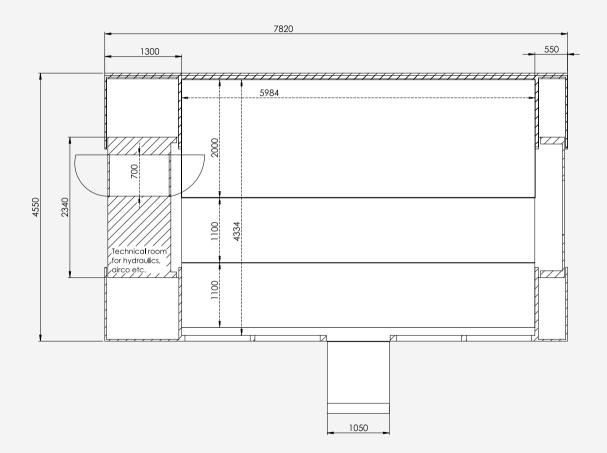

# 30m<sup>2</sup> of eye-catching marketing tool that works best for your business.

Impress your prospects with your products or services in our ExpoBoxx®

From the outside, the **ExpoBoxx®** is impressive thanks to its clear structure and modern design.

The glass façade, which extends over the entire front and has an electric sliding door, gives the **ExpoBoxx®** a daylight and atmosphere. The low floor height of only 6 inches and the flat entrance ramp, access is accessible to everyone without any barriers. The **ExpoBoxx®** is equipped with an independent power supply, air conditioning and heating, led lighting, technical systems and equipment, which are necessary for a comfortable environment and essential elements for a successful roadshow.

Within a few minutes, the integrated hydraulic system enlarges the **ExpoBoxx**<sup>®</sup> with two slide outs and lifts it from the truck onto floor level. This creates an interior space of 30m<sup>2</sup>.