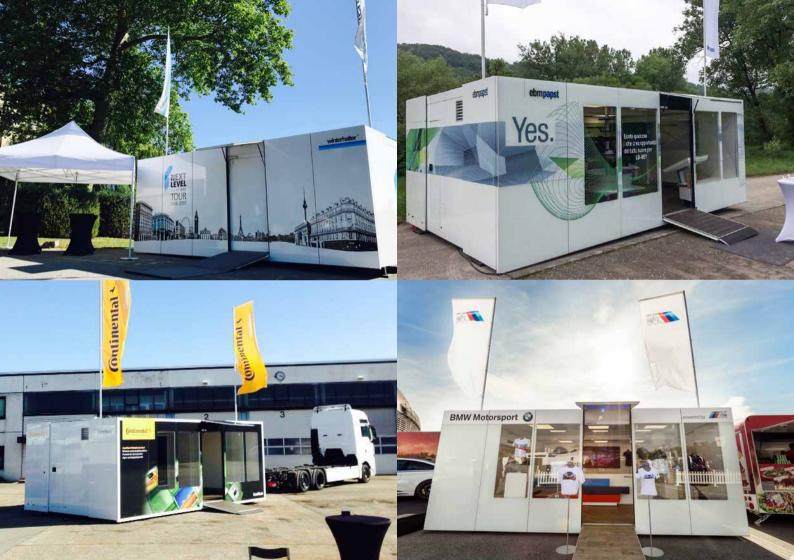

## Tailored wishes

- Modular interior design
- · Custom made vehicle design
- · Signage & branding design

### A pop-up hospitality solution that meets your needs

The **ExpoBoxx**<sup>®</sup> is a roadshow solution equipped with tailored services to meet your needs.

In addition to your team and equipment, the **ExpoBoxx**<sup>®</sup> comes with a professional build-up team and a range of meaningful services to enhance your marketing or promotional event.