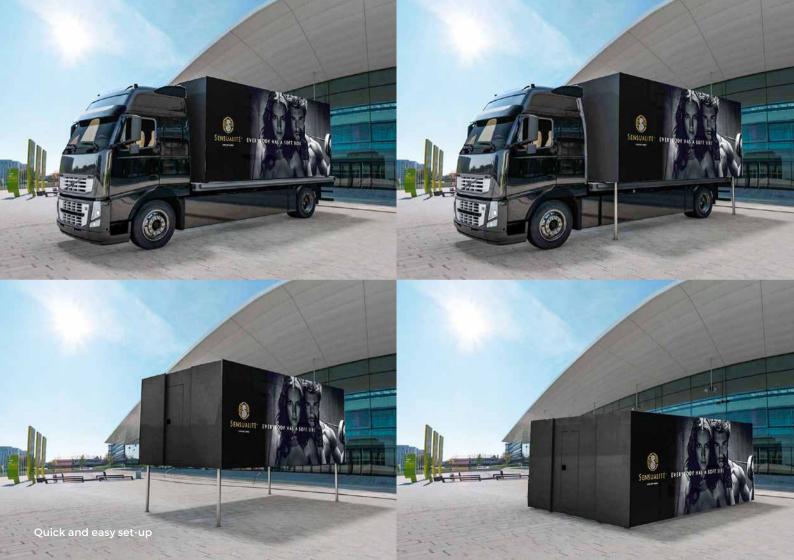

#### Outperform your competitors with daily actions in the ExpoBoxx®

Accelerate your sales plans, save on logistical and onsite efficiency creating cost efficiencies with the **ExpoBoxx®**.

Unique feature of the **ExpoBoxx**° is an ingenious, hydraulic system that lets the **ExpoBoxx**° level itself.

This saves not only an enormous amount of logistics and time spent on assembly,

but is also very cost-efficient, since no additional crane is needed to place the **ExpoBoxx**<sup>®</sup> on the ground.

Within a few minutes, the integrated hydraulic system enlarges the **ExpoBoxx**<sup>®</sup> with two slide outs and lifts it from the truck onto floor level. This creates an interior space of 30m<sup>2</sup>.