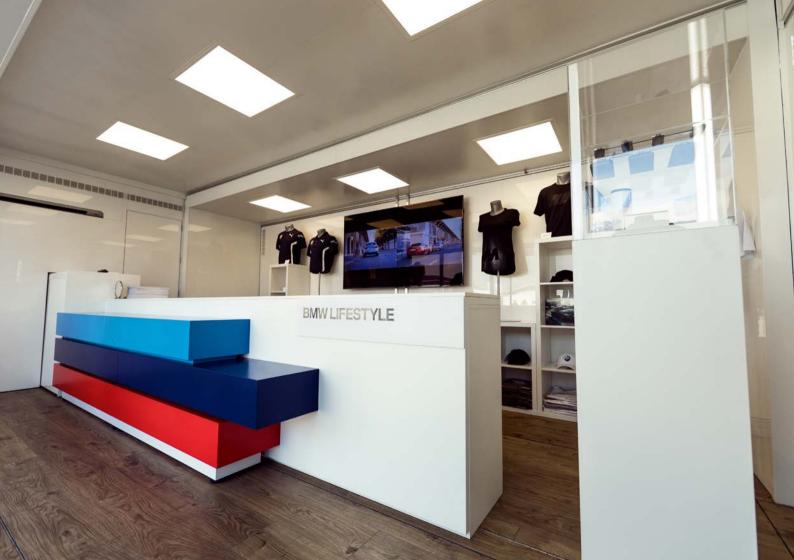

# 30m<sup>2</sup> of eye-catching marketing tool that works best for your business.

Impress your prospects with your products or services in our ExpoBoxx®

From the outside, the **ExpoBoxx®** is impressive thanks to its clear structure and modern design.

The glass façade, which extends over the entire front and has an electric sliding door, gives the **ExpoBoxx®** a daylight and atmosphere. The low floor height of only 6 inches and the flat entrance ramp, access is accessible to everyone without any barriers. The **ExpoBoxx®** is equipped with an independent power supply, air conditioning and heating, led lighting, technical systems and equipment, which are necessary for a comfortable environment and essential elements for a successful roadshow.