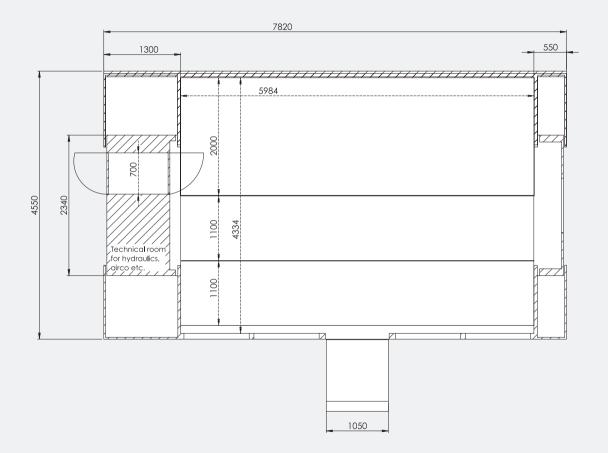

# 30m<sup>2</sup> of eye-catching marketing tool that works best for your business.

Impress your prospects with your products or services in our ExpoBoxx®

From the outside, the **ExpoBoxx®** is impressive thanks to its clear structure and modern design.

The glass façade, which extends over the entire front and has an electric sliding door, gives the **ExpoBoxx®** a daylight and atmosphere. The low floor height of only 6 inches and the flat entrance ramp, access is accessible to everyone without any barriers. The **ExpoBoxx®** is equipped with an independent power supply, air conditioning and heating, led lighting, technical systems and equipment, which are necessary for a comfortable environment and essential elements for a successful roadshow.

Within a few minutes, the integrated hydraulic system enlarges the **ExpoBoxx**<sup>®</sup> with two slide outs and lifts it from the truck onto floor level. This creates an interior space of 30m<sup>2</sup>.