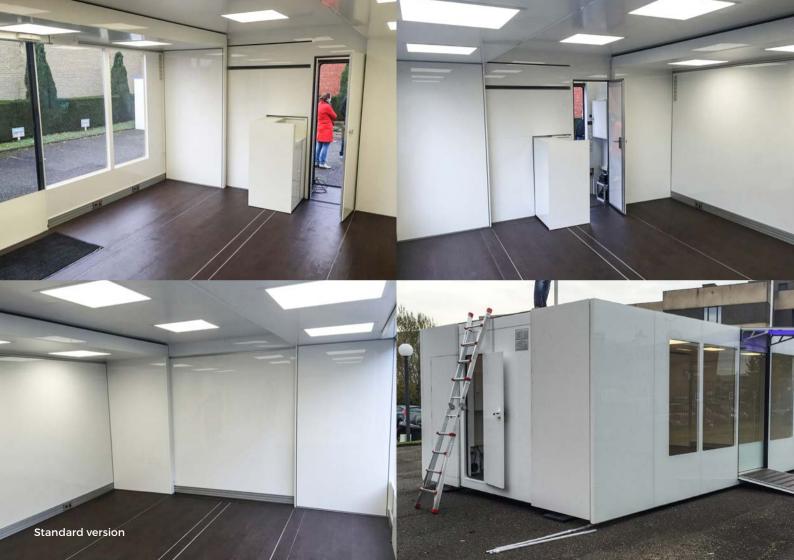

# 30m<sup>2</sup> of eye-catching marketing tool that works best for your business.

Impress your prospects with your products or services in our ExpoBoxx®

From the outside, the **ExpoBoxx®** is impressive thanks to its clear structure and modern design.

The glass façade, which extends over the entire front and has an electric sliding door, gives the **ExpoBoxx®** a daylight and atmosphere. The low floor height of only 6 inches and the flat entrance ramp, access is accessible to everyone without any barriers. The **ExpoBoxx®** is equipped with an independent power supply, air conditioning and heating, led lighting, technical systems and equipment, which are necessary for a comfortable environment and essential elements for a successful roadshow.

Within a few minutes, the integrated hydraulic system enlarges the **ExpoBoxx**<sup>®</sup> with two slide outs and lifts it from the truck onto floor level. This creates an interior space of 30m<sup>2</sup>.