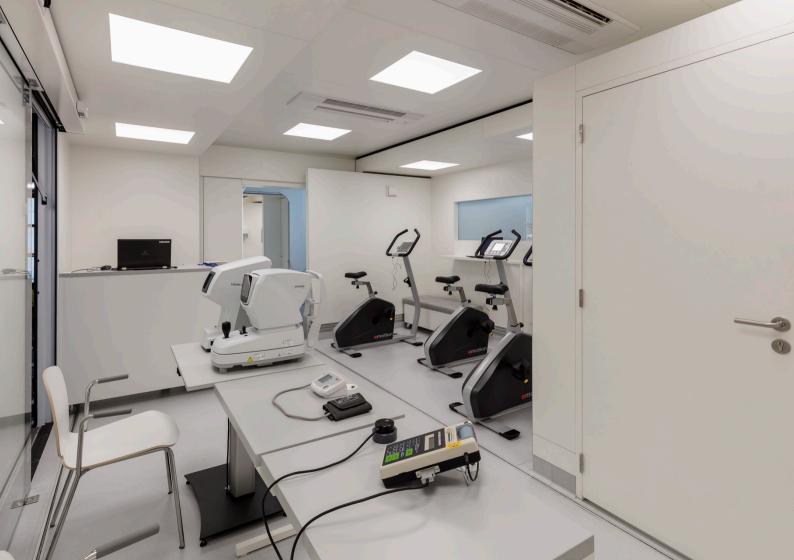

# 30m<sup>2</sup> of eye-catching marketing tool that works best for your business.

Impress your prospects with your products or services in our ExpoBoxx®

From the outside, the **ExpoBoxx®** is impressive thanks to its clear structure and modern design.

The glass façade, which extends over the entire front and has an electric sliding door, gives the **ExpoBoxx®** a daylight and atmosphere. The low floor height of only 6 inches and the flat entrance ramp, access is accessible to everyone without any barriers. The **ExpoBoxx®** is equipped with an independent power supply, air conditioning and heating, led lighting, technical systems and equipment, which are necessary for a comfortable environment and essential elements for a successful roadshow.