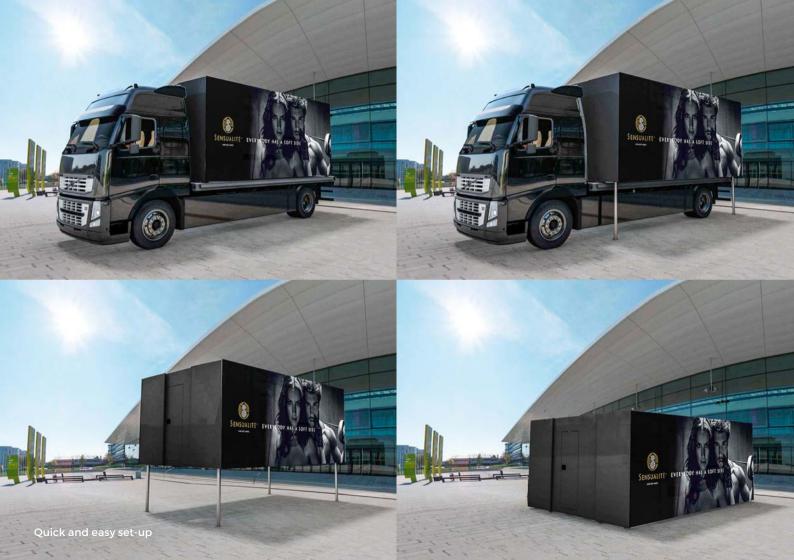

#### Outperform your competitors with daily actions in the ExpoBoxx®

Accelerate your sales plans, save on logistical and onsite efficiency creating cost efficiencies with the **ExpoBoxx®**.

Unique feature of the **ExpoBoxx**° is an ingenious, hydraulic system that lets the **ExpoBoxx**° level itself.

This saves not only an enormous amount of logistics and time spent on assembly,

but is also very cost-efficient, since no additional crane is needed to place the **ExpoBoxx**<sup>®</sup> on the ground.

Within a few minutes, the integrated hydraulic system enlarges the **ExpoBoxx**<sup>®</sup> with two slide outs and lifts it from the truck onto floor level. This creates an interior space of 30m<sup>2</sup>.