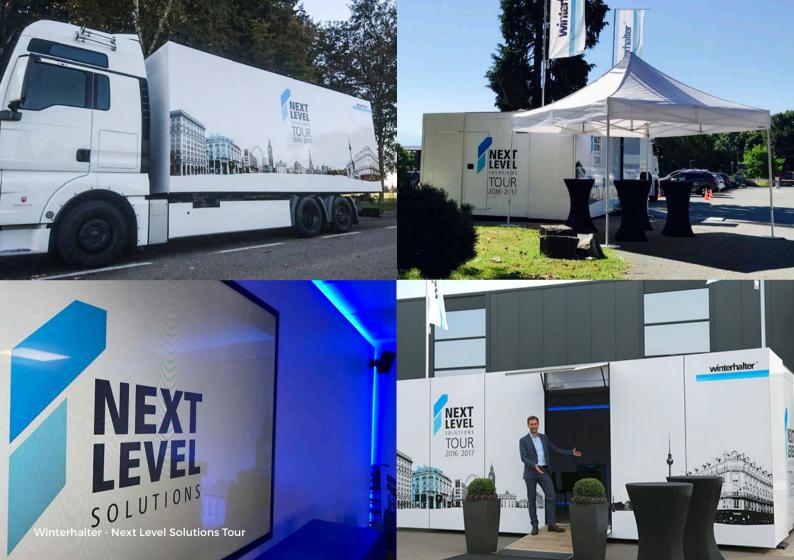

## Generating New Business Opportunities at any location you want with the ExpoBoxx<sup>®</sup>

**ExpoBoxx**® is a new, unique and impressive pop-up hospitality solution that can accelerate your business at any desired location. An efficient and cost-saving roadshow solution for your event marketing and sales promotion activities. **ExpoBoxx**® is unique because of its patented hydraulic demounting system, for fast and easy set-up and individually configurable facilities

# 30m<sup>2</sup> of eye-catching marketing tool that works best for your business.

Impress your prospects with your products or services in our ExpoBoxx®

From the outside, the **ExpoBoxx®** is impressive thanks to its clear structure and modern design.