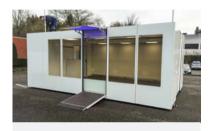

# 30m<sup>2</sup> of eye-catching marketing tool that works best for your business.

Impress your prospects with your products or services in our ExpoBoxx®

From the outside, the **ExpoBoxx®** is impressive thanks to its clear structure and modern design.

The glass façade, which extends over the entire front and has an electric sliding door, gives the **ExpoBoxx®** a daylight and atmosphere. The low floor height of only 6 inches and the flat entrance ramp, access is accessible to everyone without any barriers. The **ExpoBoxx®** is equipped with an independent power supply, air conditioning and heating, led lighting, technical systems and equipment, which are necessary for a comfortable environment and essential elements for a successful roadshow.