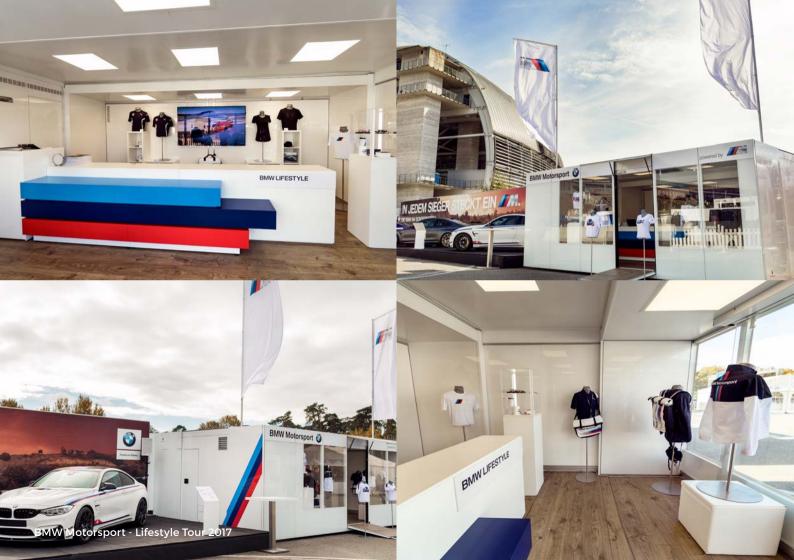

## Generating New Business Opportunities at any location you want with the ExpoBoxx<sup>®</sup>

**ExpoBoxx**® is a new, unique and impressive pop-up hospitality solution that can accelerate your business at any desired location. An efficient and cost-saving roadshow solution for your event marketing and sales promotion activities. **ExpoBoxx**® is unique because of its patented hydraulic demounting system, for fast and easy set-up and individually configurable facilities

# 30m<sup>2</sup> of eye-catching marketing tool that works best for your business.

Impress your prospects with your products or services in our ExpoBoxx®

From the outside, the **ExpoBoxx®** is impressive thanks to its clear structure and modern design.

The glass façade, which extends over the entire front and has an electric sliding door, gives the **ExpoBoxx®** a daylight and atmosphere. The low floor height of only 6 inches and the flat entrance ramp, access is accessible to everyone without any barriers. The **ExpoBoxx®** is equipped with an independent power supply, air conditioning and heating, led lighting, technical systems and equipment, which are necessary for a comfortable environment and essential elements for a successful roadshow.