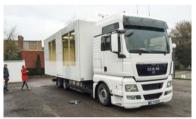

#### Outperform your competitors with daily actions in the ExpoBoxx®

Accelerate your sales plans, save on logistical and onsite efficiency creating cost efficiencies with the **ExpoBoxx®**.

Unique feature of the **ExpoBoxx**° is an ingenious, hydraulic system that lets the **ExpoBoxx**° level itself.

This saves not only an enormous amount of logistics and time spent on assembly,

but is also very cost-efficient, since no additional crane is needed to place the **ExpoBoxx**<sup>®</sup> on the ground.

Within a few minutes, the integrated hydraulic system enlarges the **ExpoBoxx**<sup>®</sup> with two slide outs and lifts it from the truck onto floor level. This creates an interior space of 30m<sup>2</sup>.