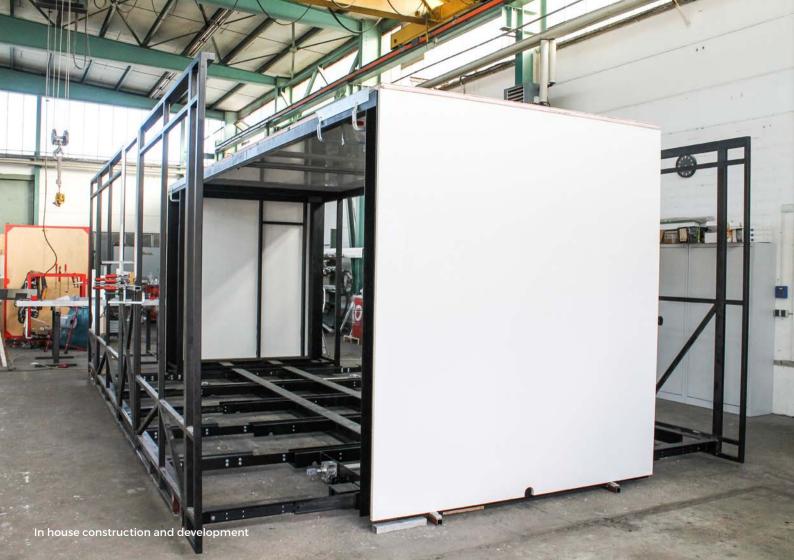

#### Outperform your competitors with daily actions in the ExpoBoxx®

Accelerate your sales plans, save on logistical and onsite efficiency creating cost efficiencies with the **ExpoBoxx®**.

Unique feature of the **ExpoBoxx**° is an ingenious, hydraulic system that lets the **ExpoBoxx**° level itself.

This saves not only an enormous amount of logistics and time spent on assembly,

but is also very cost-efficient, since no additional crane is needed to place the **ExpoBoxx**<sup>®</sup> on the ground.

Within a few minutes, the integrated hydraulic system enlarges the **ExpoBoxx**<sup>®</sup> with two slide outs and lifts it from the truck onto floor level. This creates an interior space of 30m<sup>2</sup>.