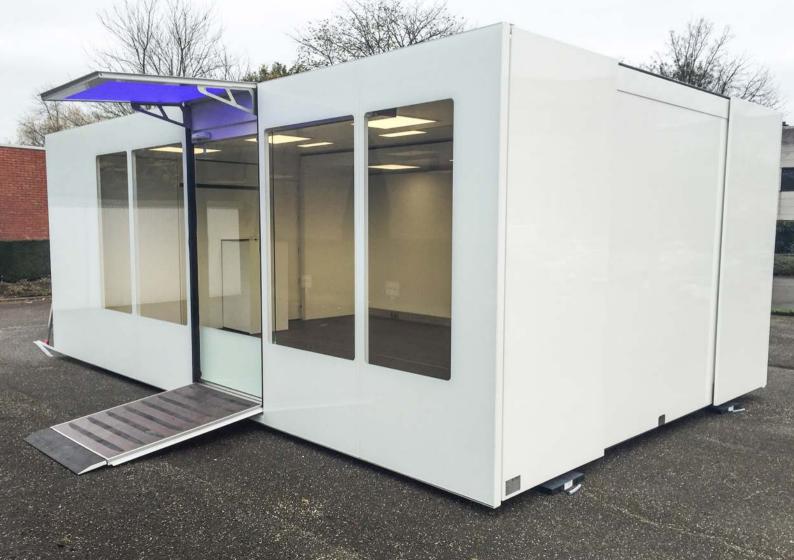

# 30m<sup>2</sup> of eye-catching marketing tool that works best for your business.

Impress your prospects with your products or services in our ExpoBoxx®

From the outside, the **ExpoBoxx®** is impressive thanks to its clear structure and modern design.

The glass façade, which extends over the entire front and has an electric sliding door, gives the **ExpoBoxx®** a daylight and atmosphere. The low floor height of only 6 inches and the flat entrance ramp, access is accessible to everyone without any barriers. The **ExpoBoxx®** is equipped with an independent power supply, air conditioning and heating, led lighting, technical systems and equipment, which are necessary for a comfortable environment and essential elements for a successful roadshow.

Within a few minutes, the integrated hydraulic system enlarges the **ExpoBoxx**<sup>®</sup> with two slide outs and lifts it from the truck onto floor level. This creates an interior space of 30m<sup>2</sup>.