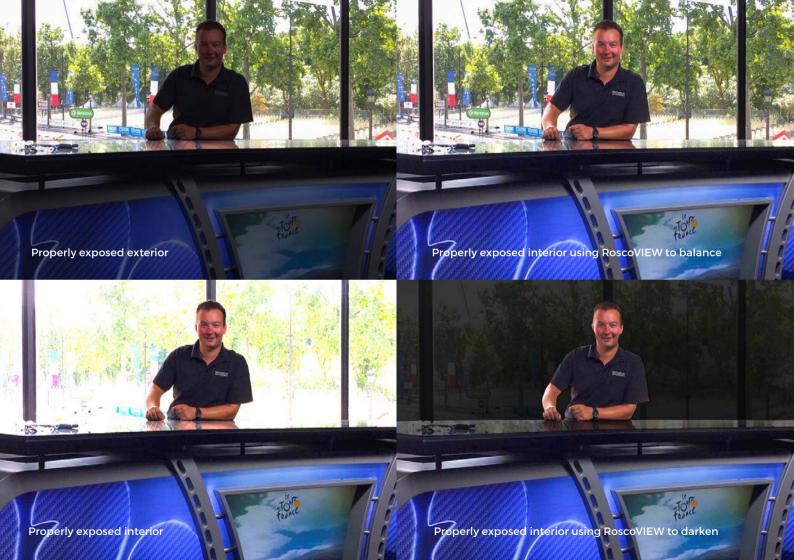

# Variable intensity and exposure on windows.

Your exterior exposure easily controlled with RoscoVIEW.

RoscoVIEW is a unique two-part window control system for film and television professionals.

It consists of wide width polarizing filter installed on windows and a matching camera polarizing filter.

With RoscoVIEW panels on the windows of the **Mobile Studio**°, the exterior exposure can be easily controlled by rotating the camera filter. This results in 100% control of exterior brightness as seen through the window.