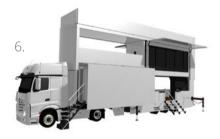

### Support your coverage of major events with a single mobile unit.

The **Mobile Studio**® is designed around an internal hydraulic platform that rises 3.5 meters above the ground with a camera deck. The top floor expands to a 35 m2 air-conditioned studio with RoscoVIEW polarized windows.

The **Mobile Studio**® also features an office with up to 6 workstations, a coordination room, a make-up room and technical facilities necessary to support live or taped production.

The facility is designed to function autonomously and requires only a separate transmission solution to deliver ready-to-air studio content anywhere in the world.