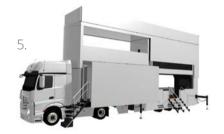

### Support your coverage of major events with a single mobile unit.

The **Mobile Studio**® is designed around an internal hydraulic platform that rises 3.5 meters above the ground with a camera deck. The top floor expands to a 35 m2 air-conditioned studio with RoscoVIEW polarized windows.

The **Mobile Studio**® also features an office with up to 6 workstations, a coordination room, a make-up room and technical facilities necessary to support live or taped production.

The facility is designed to function autonomously and requires only a separate transmission solution to deliver ready-to-air studio content anywhere in the world.