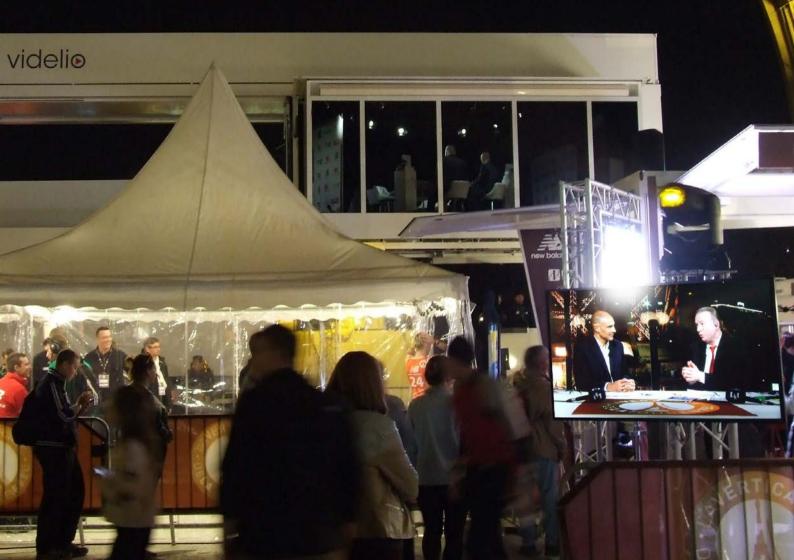

### Broadcast from any location with the Mobile Studio®

The **Mobile Studio**® is a unique solution for remote studio production to the international broadcast market. For years broadcasters have been relying on separate solutions for commentary positions, on-site studio space and technical facilities to put their talent well and truly "on location".

With the **Mobile Studio**°, the commentary position, the studio space and the technical facilities are combined in a single mobile unit. The **Mobile Studio**° is a broadcast solution for the coverage of major sport events, festivals, football and sport matches.

### Support your coverage of major events with a single mobile unit.

The **Mobile Studio**® is designed around an internal hydraulic platform that rises 3.5 meters above the ground with a camera deck. The top floor expands to a 35 m2 air-conditioned studio with RoscoVIEW polarized windows.

The **Mobile Studio**® also features an office with up to 6 workstations, a coordination room, a make-up room and technical facilities necessary to support live or taped production.

The facility is designed to function autonomously and requires only a separate transmission solution to deliver ready-to-air studio content anywhere in the world.