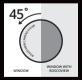

# Variable intensity and exposure on windows.

Your exterior exposure easily controlled with RoscoVIEW.

RoscoVIEW is a unique two-part window control system for film and television professionals.

It consists of wide width polarizing filter installed on windows and a matching camera polarizing filter.

With RoscoVIEW panels on the windows of the **Mobile Studio**°, the exterior exposure can be easily controlled by rotating the camera filter. This results in 100% control of exterior brightness as seen through the window.