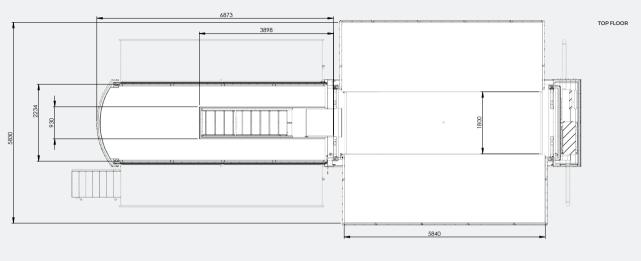

### Support your coverage of major events with a single mobile unit.

The **Mobile Studio**® is designed around an internal hydraulic platform that rises 3.5 meters above the ground with a camera deck. The top floor expands to a 35 m2 air-conditioned studio with RoscoVIEW polarized windows.

The **Mobile Studio**® also features an office with up to 6 workstations, a coordination room, a make-up room and technical facilities necessary to support live or taped production.

The facility is designed to function autonomously and requires only a separate transmission solution to deliver ready-to-air studio content anywhere in the world.