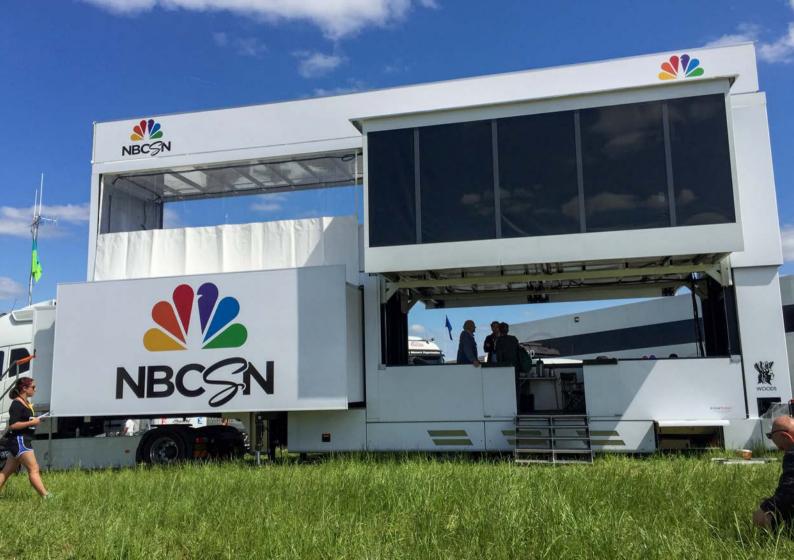

## MOBILE STUDIO

REMOTE BROADCAST SOLUTION

# Remote your broadcast.

### Broadcast from any location with the Mobile Studio®

The **Mobile Studio**® is a unique solution for remote studio production to the international broadcast market. For years broadcasters have been relying on separate solutions for commentary positions, on-site studio space and technical facilities to put their talent well and truly "on location".

With the **Mobile Studio**°, the commentary position, the studio space and the technical facilities are combined in a single mobile unit. The **Mobile Studio**° is a broadcast solution for the coverage of major sport events, festivals, football and sport matches.

## Your live event TV studio.

### Support your coverage of major events with a single mobile unit.

The **Mobile Studio**® is designed around an internal hydraulic platform that rises 3.5 meters above the ground with a camera deck. The top floor expands to a 35 m2 air-conditioned studio with RoscoVIEW polarized windows.

The **Mobile Studio**® also features an office with up to 6 workstations, a coordination room, a make-up room and technical facilities necessary to support live or taped production.

The facility is designed to function autonomously and requires only a separate transmission solution to deliver ready-to-air studio content anywhere in the world.