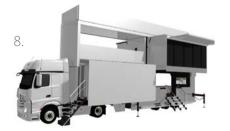

### Broadcast from any location with the Mobile Studio®

The **Mobile Studio**® is a unique solution for remote studio production to the international broadcast market. For years broadcasters have been relying on separate solutions for commentary positions, on-site studio space and technical facilities to put their talent well and truly "on location".

With the **Mobile Studio**°, the commentary position, the studio space and the technical facilities are combined in a single mobile unit. The **Mobile Studio**° is a broadcast solution for the coverage of major sport events, festivals, football and sport matches.

### Support your coverage of major events with a single mobile unit.

The **Mobile Studio**® is designed around an internal hydraulic platform that rises 3.5 meters above the ground with a camera deck. The top floor expands to a 35 m2 air-conditioned studio with RoscoVIEW polarized windows.