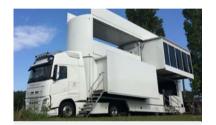

### Broadcast from any location with the Mobile Studio®

The **Mobile Studio**® is a unique solution for remote studio production to the international broadcast market. For years broadcasters have been relying on separate solutions for commentary positions, on-site studio space and technical facilities to put their talent well and truly "on location".

With the **Mobile Studio**°, the commentary position, the studio space and the technical facilities are combined in a single mobile unit. The **Mobile Studio**° is a broadcast solution for the coverage of major sport events, festivals, football and sport matches.

### Support your coverage of major events with a single mobile unit.

The **Mobile Studio**® is designed around an internal hydraulic platform that rises 3.5 meters above the ground with a camera deck. The top floor expands to a 35 m2 air-conditioned studio with RoscoVIEW polarized windows.