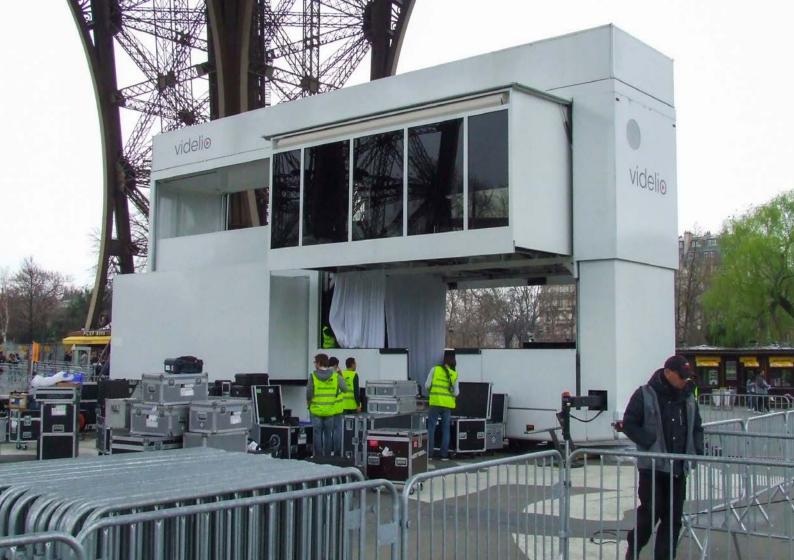

### Broadcast from any location with the Mobile Studio®

The **Mobile Studio**® is a unique solution for remote studio production to the international broadcast market. For years broadcasters have been relying on separate solutions for commentary positions, on-site studio space and technical facilities to put their talent well and truly "on location".

With the **Mobile Studio**°, the commentary position, the studio space and the technical facilities are combined in a single mobile unit. The **Mobile Studio**° is a broadcast solution for the coverage of major sport events, festivals, football and sport matches.

## Your live event TV studio.