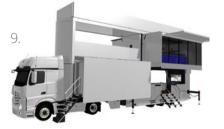

### Broadcast from any location with the Mobile Studio®

The **Mobile Studio**® is a unique solution for remote studio production to the international broadcast market. For years broadcasters have been relying on separate solutions for commentary positions, on-site studio space and technical facilities to put their talent well and truly "on location".

With the **Mobile Studio**°, the commentary position, the studio space and the technical facilities are combined in a single mobile unit. The **Mobile Studio**° is a broadcast solution for the coverage of major sport events, festivals, football and sport matches.

### Support your coverage of major events with a single mobile unit.

The **Mobile Studio**® is designed around an internal hydraulic platform that rises 3.5 meters above the ground with a camera deck. The top floor expands to a 35 m2 air-conditioned studio with RoscoVIEW polarized windows.