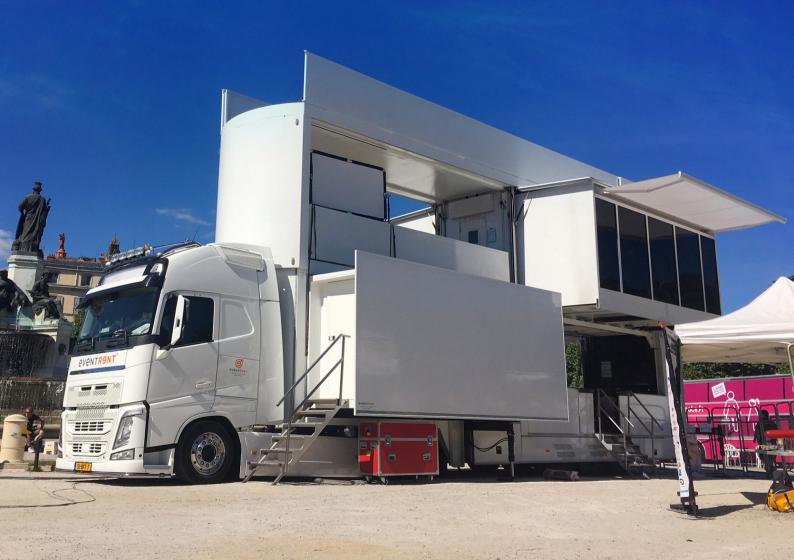

### Broadcast from any location with the Mobile Studio®

The **Mobile Studio**® is a unique solution for remote studio production to the international broadcast market. For years broadcasters have been relying on separate solutions for commentary positions, on-site studio space and technical facilities to put their talent well and truly "on location".

With the **Mobile Studio**°, the commentary position, the studio space and the technical facilities are combined in a single mobile unit. The **Mobile Studio**° is a broadcast solution for the coverage of major sport events, festivals, football and sport matches.

### Support your coverage of major events with a single mobile unit.

The **Mobile Studio**® is designed around an internal hydraulic platform that rises 3.5 meters above the ground with a camera deck. The top floor expands to a 35 m2 air-conditioned studio with RoscoVIEW polarized windows.

The **Mobile Studio**® also features an office with up to 6 workstations, a coordination room, a make-up room and technical facilities necessary to support live or taped production.

The facility is designed to function autonomously and requires only a separate transmission solution to deliver ready-to-air studio content anywhere in the world.