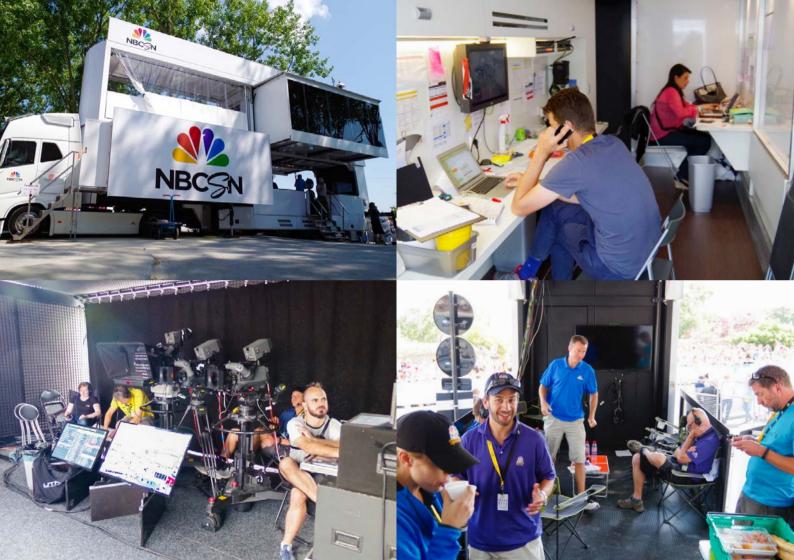

### Broadcast from any location with the Mobile Studio®

The **Mobile Studio**® is a unique solution for remote studio production to the international broadcast market. For years broadcasters have been relying on separate solutions for commentary positions, on-site studio space and technical facilities to put their talent well and truly "on location".

With the **Mobile Studio**°, the commentary position, the studio space and the technical facilities are combined in a single mobile unit. The **Mobile Studio**° is a broadcast solution for the coverage of major sport events, festivals, football and sport matches.

The **Mobile Studio**® also features an office with up to 6 workstations, a coordination room, a make-up room and technical facilities necessary to support live or taped production.

The facility is designed to function autonomously and requires only a separate transmission solution to deliver ready-to-air studio content anywhere in the world.