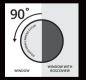

# Variable intensity and exposure on windows.

Your exterior exposure easily controlled with RoscoVIEW.

RoscoVIEW is a unique two-part window control system for film and television professionals.

It consists of wide width polarizing filter installed on windows and a matching camera polarizing filter.

With RoscoVIEW panels on the windows of the **Mobile Studio**°, the exterior exposure can be easily controlled by rotating the camera filter. This results in 100% control of exterior brightness as seen through the window.