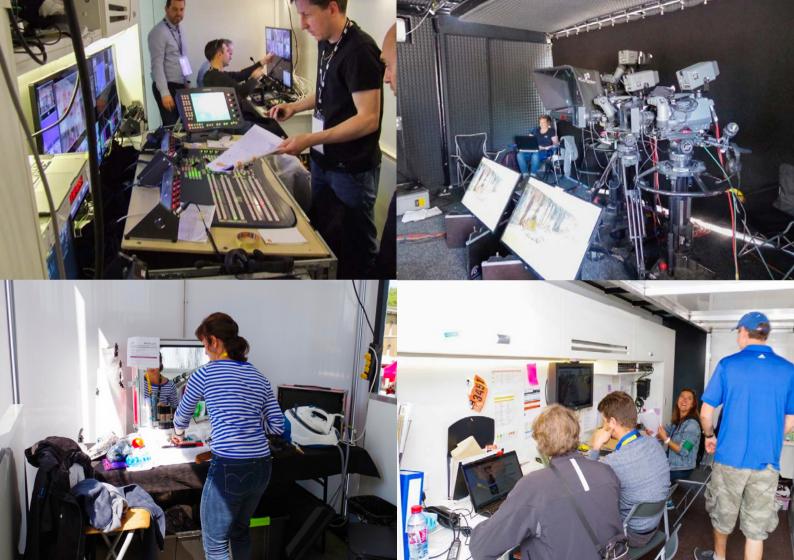

The **Mobile Studio**® also features an office with up to 6 workstations, a coordination room, a make-up room and technical facilities necessary to support live or taped production.

The facility is designed to function autonomously and requires only a separate transmission solution to deliver ready-to-air studio content anywhere in the world.

# **Equipped with tailored services.**

The remote broadcast solution that meets your needs.

The **Mobile Studio**® is a roadshow solution equipped with tailored services to meet your needs.

In addition to your TV crew and equipment, the **Mobile Studio**® comes with a professional build-up team and a range of meaningful services to enhance your broadcast project. Want to learn about your options?