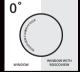

# Variable intensity and exposure on windows.

Your exterior exposure easily controlled with RoscoVIEW.

RoscoVIEW is a unique two-part window control system for film and television professionals.

It consists of wide width polarizing filter installed on windows and a matching camera polarizing filter.

With RoscoVIEW panels on the windows of the **Mobile Studio**°, the exterior exposure can be easily controlled by rotating the camera filter. This results in 100% control of exterior brightness as seen through the window.