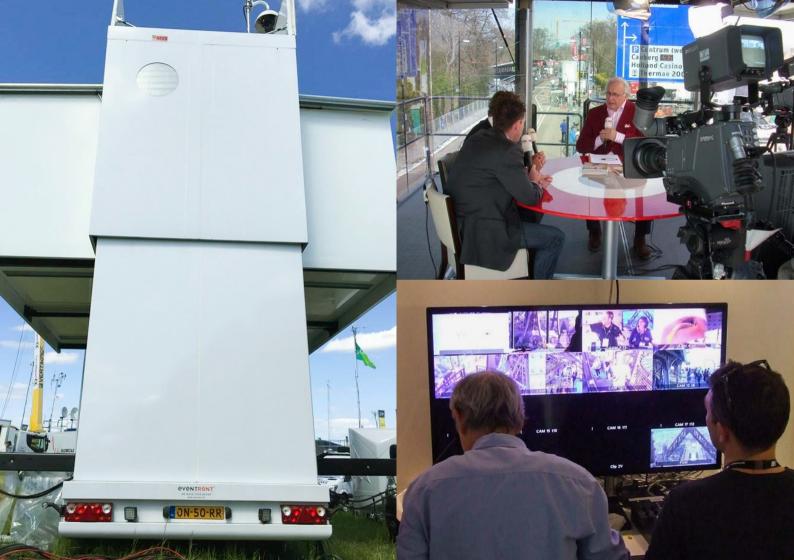

### Broadcast from any location with the Mobile Studio®

The **Mobile Studio**® is a unique solution for remote studio production to the international broadcast market. For years broadcasters have been relying on separate solutions for commentary positions, on-site studio space and technical facilities to put their talent well and truly "on location".

With the **Mobile Studio**°, the commentary position, the studio space and the technical facilities are combined in a single mobile unit. The **Mobile Studio**° is a broadcast solution for the coverage of major sport events, festivals, football and sport matches.

### Support your coverage of major events with a single mobile unit.

The **Mobile Studio**® is designed around an internal hydraulic platform that rises 3.5 meters above the ground with a camera deck. The top floor expands to a 35 m2 air-conditioned studio with RoscoVIEW polarized windows.

The **Mobile Studio**® also features an office with up to 6 workstations, a coordination room, a make-up room and technical facilities necessary to support live or taped production.

The facility is designed to function autonomously and requires only a separate transmission solution to deliver ready-to-air studio content anywhere in the world.