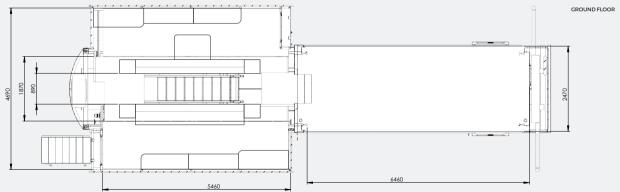

### Support your coverage of major events with a single mobile unit.

The **Mobile Studio**® is designed around an internal hydraulic platform that rises 3.5 meters above the ground with a camera deck. The top floor expands to a 35 m2 air-conditioned studio with RoscoVIEW polarized windows.

The **Mobile Studio**® also features an office with up to 6 workstations, a coordination room, a make-up room and technical facilities necessary to support live or taped production.

The facility is designed to function autonomously and requires only a separate transmission solution to deliver ready-to-air studio content anywhere in the world.