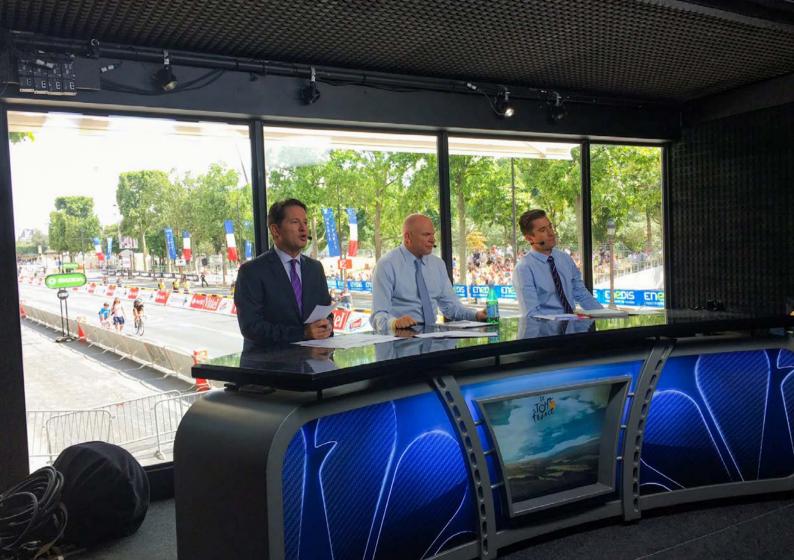

# Variable intensity and exposure on windows.

Your exterior exposure easily controlled with RoscoVIEW.

RoscoVIEW is a unique two-part window control system for film and television professionals.

It consists of wide width polarizing filter installed on windows and a matching camera polarizing filter.

With RoscoVIEW panels on the windows of the **Mobile Studio**°, the exterior exposure can be easily controlled by rotating the camera filter. This results in 100% control of exterior brightness as seen through the window.