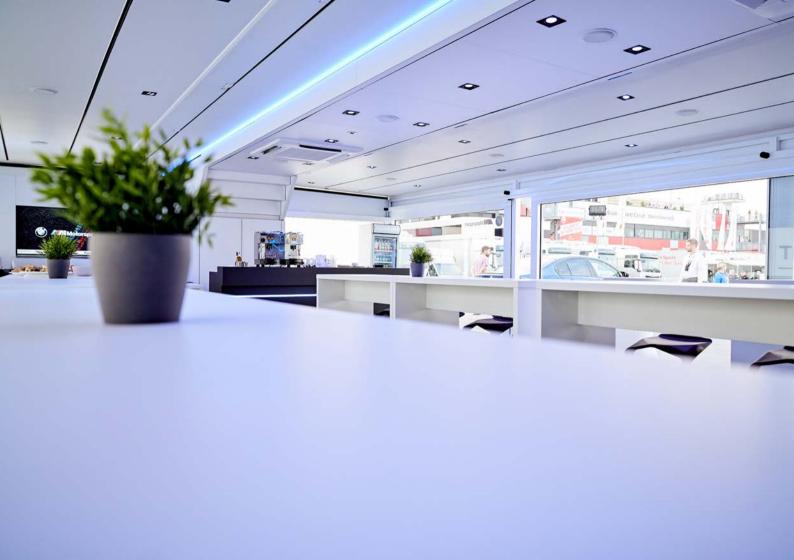

### Create a VIP treatment with this Mobile Showroom.

The **Mobile Showroom**® is a mobile pavilion for the reception up to 150 VIPs or could serve as a temporary conference room, showroom or training centre. Unique to the **Mobile Showroom**® is its broad and easy access with a floor height of only 6 inches. The **Mobile Showroom**® is equipped with lighting, air conditioning and heating, a complete bar with running water and large refrigerators.

The VIP deck gives your guests also a beautiful view on the surrounding area.