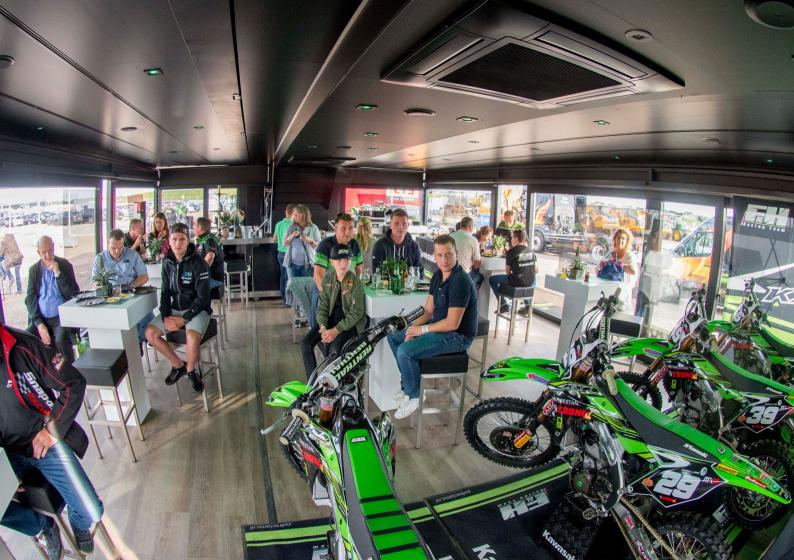

### Create a VIP treatment with this Mobile Showroom.

The **Mobile Showroom**® is a mobile pavilion for the reception up to 150 VIPs or could serve as a temporary conference room, showroom or training centre. Unique to the **Mobile Showroom**® is its broad and easy access with a floor height of only 6 inches. The **Mobile Showroom**® is equipped with lighting, air conditioning and heating, a complete bar with running water and large refrigerators.

The VIP deck gives your guests also a beautiful view on the surrounding area.

With a floor area of 88m², you have enough space to give your audience and visitors an exclusive experience at any location.