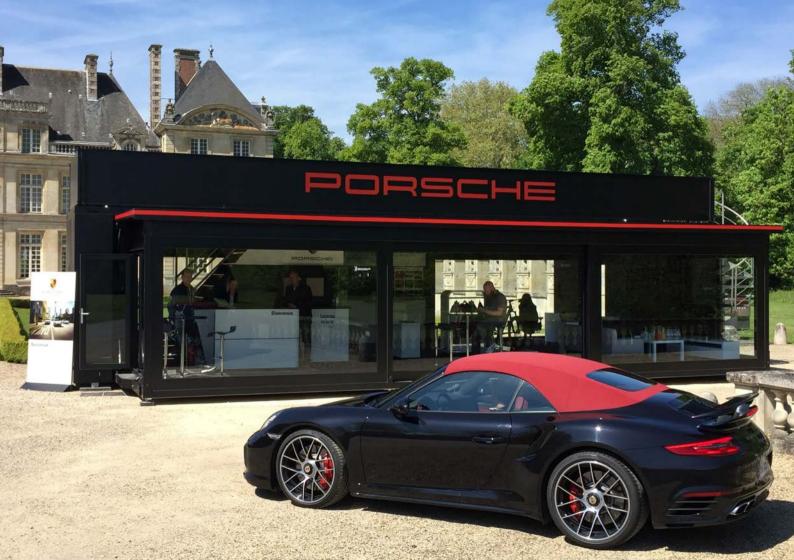

**Mobile Showroom**<sup>©</sup> is a unique on-the-road pavilion whereby all the essential values of hospitality, comfort and presentation are taken care off to the minutest detail.

# Unfold your business.

A complete 'ballroom' at your location within 30 minutes.

The **Mobile Showroom** is an on-the-road pavilion that can be placed quickly and easily.

The low floor height of only 6 inches makes the **Mobile Showroom**<sup>®</sup> accessible to everyone.