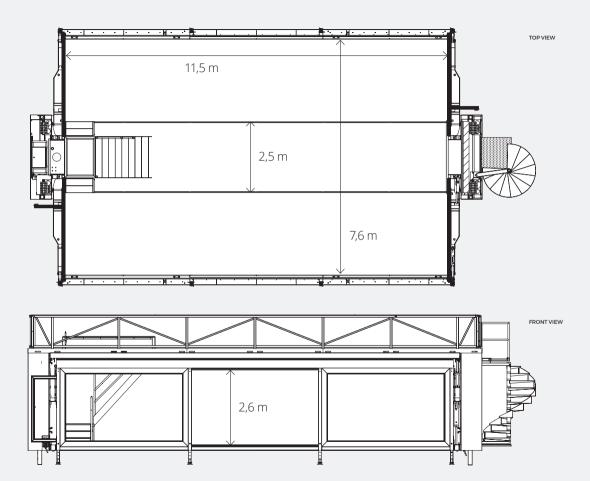

# Unfold your business.

A complete 'ballroom' at your location within 30 minutes.

The **Mobile Showroom** is an on-the-road pavilion that can be placed quickly and easily.

The low floor height of only 6 inches makes the **Mobile Showroom**<sup>®</sup> accessible to everyone.

With a floor area of 88m², you have enough space to give your audience and visitors an exclusive experience at any location.