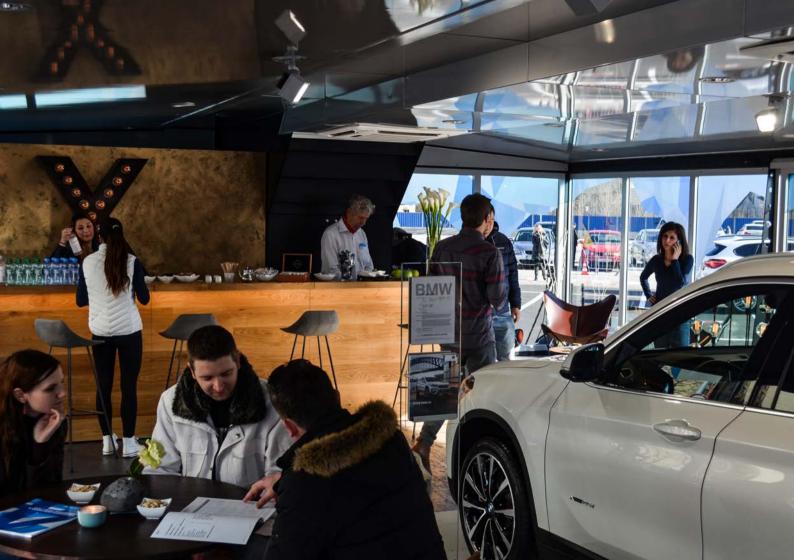

### Create a VIP treatment with this Mobile Showroom.

The **Mobile Showroom**® is a mobile pavilion for the reception up to 150 VIPs or could serve as a temporary conference room, showroom or training centre. Unique to the **Mobile Showroom**® is its broad and easy access with a floor height of only 6 inches. The **Mobile Showroom**® is equipped with lighting, air conditioning and heating, a complete bar with running water and large refrigerators.

The VIP deck gives your guests also a beautiful view on the surrounding area.