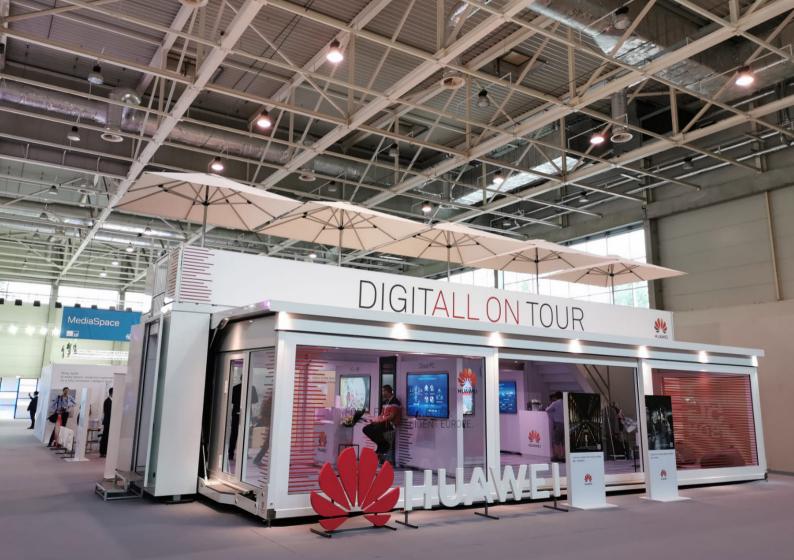

### Impress your audience at any location with the Mobile Showroom.

On the road with the **Mobile Showroom**® and settle on any desired location.

Your hospitality, congress or meeting facility, training centre, front office or showroom at any outdoor location you choose. You'll be taking your own people, visual appearance, hospitality and online business with you.

**Mobile Showroom**<sup>©</sup> is a unique on-the-road pavilion whereby all the essential values of hospitality, comfort and presentation are taken care off to the minutest detail.

### Create a VIP treatment with this Mobile Showroom.

The **Mobile Showroom**® is a mobile pavilion for the reception up to 150 VIPs or could serve as a temporary conference room, showroom or training centre. Unique to the **Mobile Showroom**® is its broad and easy access with a floor height of only 6 inches. The **Mobile Showroom**® is equipped with lighting, air conditioning and heating, a complete bar with running water and large refrigerators.

# Unfold your business.

A complete 'ballroom' at your location within 30 minutes.

The **Mobile Showroom** is an on-the-road pavilion that can be placed quickly and easily.

The low floor height of only 6 inches makes the **Mobile Showroom**<sup>®</sup> accessible to everyone.