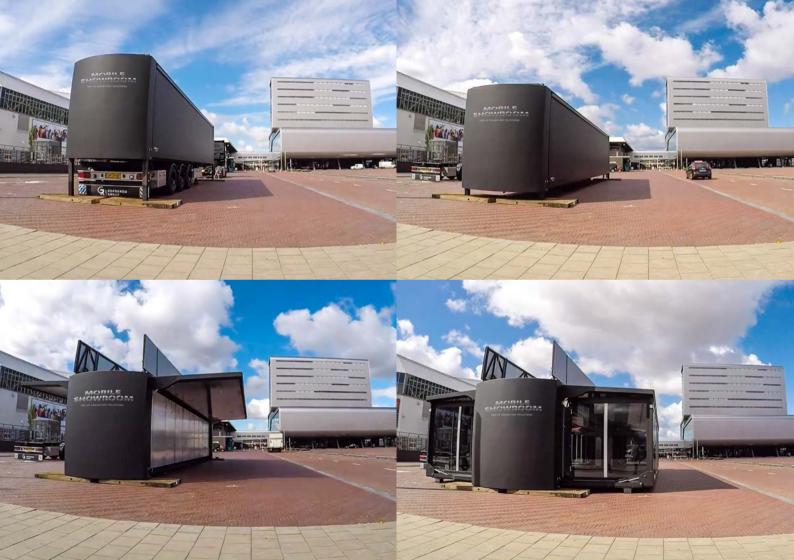

# Unfold your business.

A complete 'ballroom' at your location within 30 minutes.

The **Mobile Showroom** is an on-the-road pavilion that can be placed quickly and easily.

The low floor height of only 6 inches makes the **Mobile Showroom**<sup>®</sup> accessible to everyone.

**Mobile Showroom**<sup>©</sup> is a unique on-the-road pavilion whereby all the essential values of hospitality, comfort and presentation are taken care off to the minutest detail.