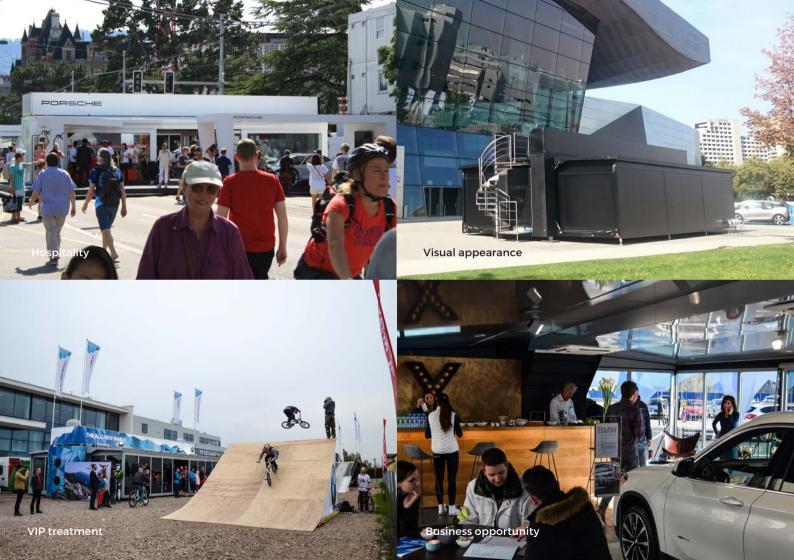

### Create a VIP treatment with this Mobile Showroom.

The **Mobile Showroom**® is a mobile pavilion for the reception up to 150 VIPs or could serve as a temporary conference room, showroom or training centre. Unique to the **Mobile Showroom**® is its broad and easy access with a floor height of only 6 inches. The **Mobile Showroom**® is equipped with lighting, air conditioning and heating, a complete bar with running water and large refrigerators.

The VIP deck gives your guests also a beautiful view on the surrounding area.

## **Equipped with tailored services.**

A pop-up exhibition solution that meets your needs.

The **Mobile Showroom**® is a roadshow solution equipped with tailored services to meet your needs.

In addition to your team and equipment, the **Mobile Showroom**® comes with an experienced truck driver and a range of meaningful services to enhance your exhibition event. Want to learn about your options?