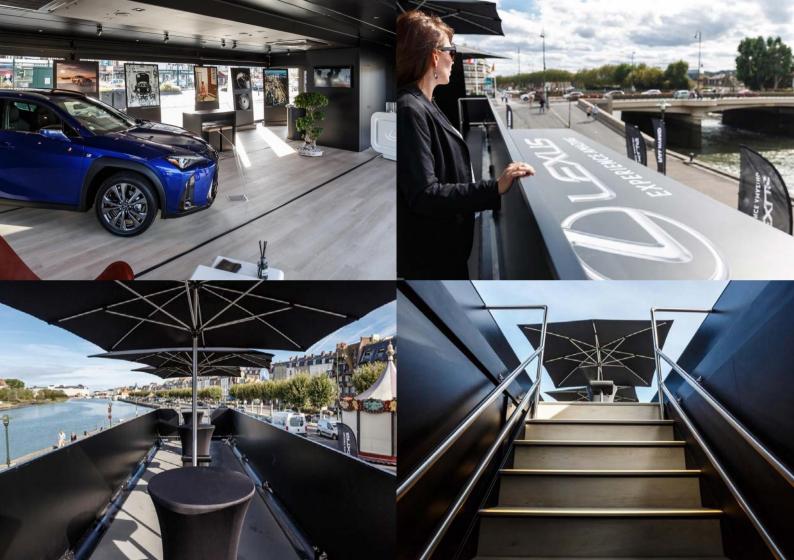

### Create a VIP treatment with this Mobile Showroom.

The **Mobile Showroom**® is a mobile pavilion for the reception up to 150 VIPs or could serve as a temporary conference room, showroom or training centre. Unique to the **Mobile Showroom**® is its broad and easy access with a floor height of only 6 inches. The **Mobile Showroom**® is equipped with lighting, air conditioning and heating, a complete bar with running water and large refrigerators.

The VIP deck gives your guests also a beautiful view on the surrounding area.

# Unfold your business.

A complete 'ballroom' at your location within 30 minutes.

The **Mobile Showroom** is an on-the-road pavilion that can be placed quickly and easily.

The low floor height of only 6 inches makes the **Mobile Showroom**<sup>®</sup> accessible to everyone.

With a floor area of 88m², you have enough space to give your audience and visitors an exclusive experience at any location.