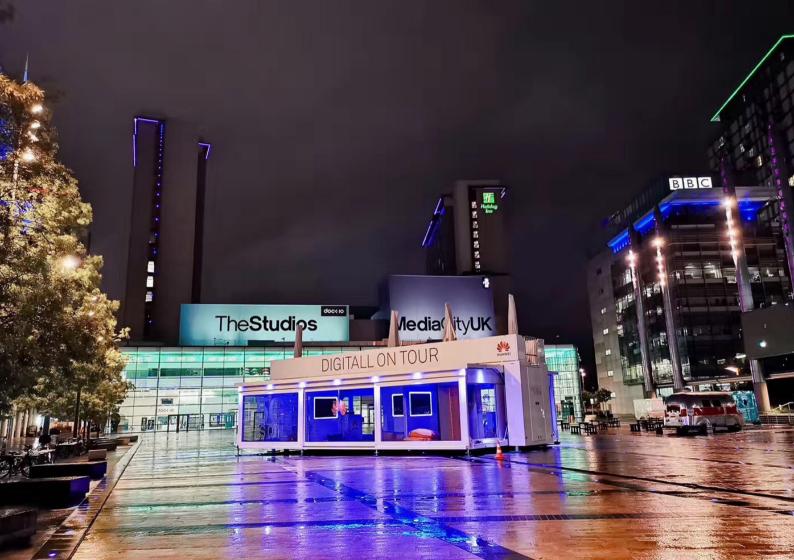

**Mobile Showroom**<sup>©</sup> is a unique on-the-road pavilion whereby all the essential values of hospitality, comfort and presentation are taken care off to the minutest detail.

# Unfold your business.

A complete 'ballroom' at your location within 30 minutes.

The **Mobile Showroom** is an on-the-road pavilion that can be placed quickly and easily.

The low floor height of only 6 inches makes the **Mobile Showroom**<sup>®</sup> accessible to everyone.