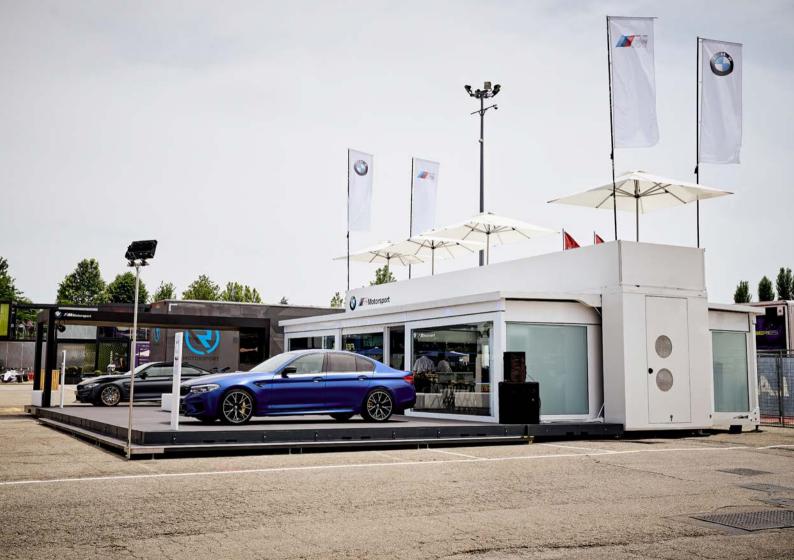

### Create a VIP treatment with this Mobile Showroom.

The **Mobile Showroom**® is a mobile pavilion for the reception up to 150 VIPs or could serve as a temporary conference room, showroom or training centre. Unique to the **Mobile Showroom**® is its broad and easy access with a floor height of only 6 inches. The **Mobile Showroom**® is equipped with lighting, air conditioning and heating, a complete bar with running water and large refrigerators.

The VIP deck gives your guests also a beautiful view on the surrounding area.

With a floor area of 88m², you have enough space to give your audience and visitors an exclusive experience at any location.