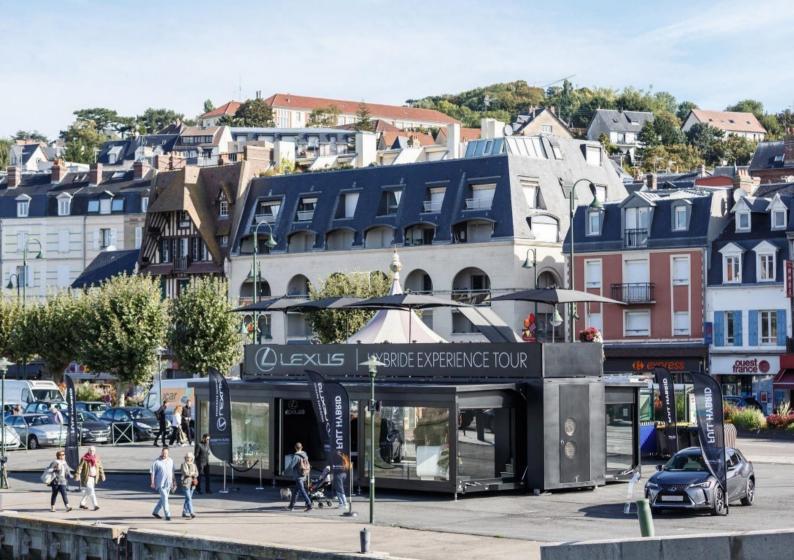

# Unfold your business.

A complete 'ballroom' at your location within 30 minutes.

The **Mobile Showroom** is an on-the-road pavilion that can be placed quickly and easily.

The low floor height of only 6 inches makes the **Mobile Showroom**<sup>®</sup> accessible to everyone.

With a floor area of 88m², you have enough space to give your audience and visitors an exclusive experience at any location.