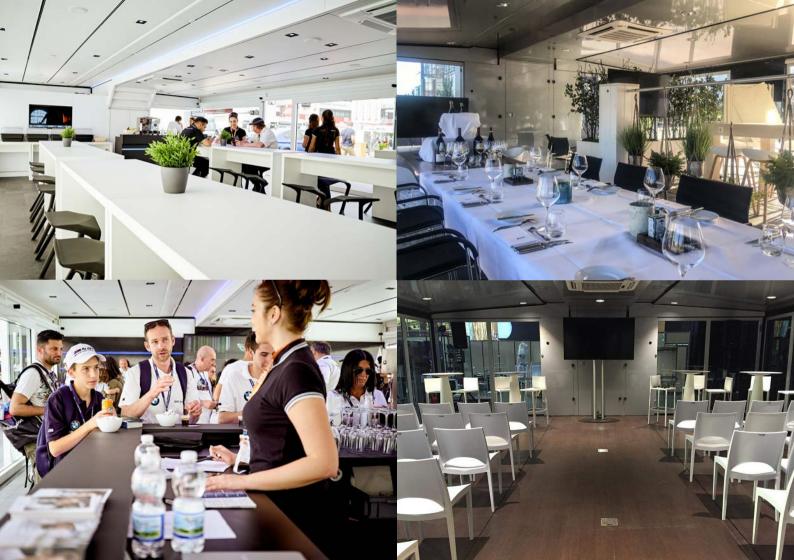

### Create a VIP treatment with this Mobile Showroom.

The **Mobile Showroom**® is a mobile pavilion for the reception up to 150 VIPs or could serve as a temporary conference room, showroom or training centre. Unique to the **Mobile Showroom**® is its broad and easy access with a floor height of only 6 inches. The **Mobile Showroom**® is equipped with lighting, air conditioning and heating, a complete bar with running water and large refrigerators.

The VIP deck gives your guests also a beautiful view on the surrounding area.

With a floor area of 88m², you have enough space to give your audience and visitors an exclusive experience at any location.