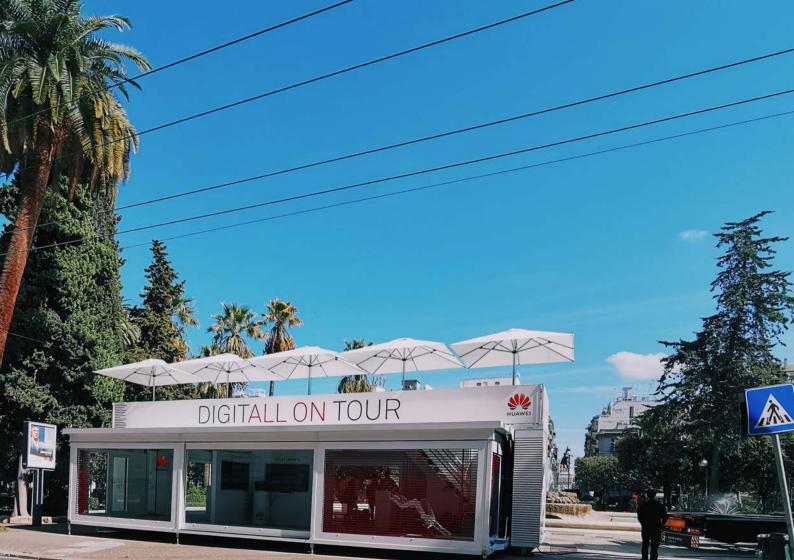

**Mobile Showroom**<sup>©</sup> is a unique on-the-road pavilion whereby all the essential values of hospitality, comfort and presentation are taken care off to the minutest detail.

# Unfold your business.

A complete 'ballroom' at your location within 30 minutes.

The **Mobile Showroom** is an on-the-road pavilion that can be placed quickly and easily.

The low floor height of only 6 inches makes the **Mobile Showroom**<sup>®</sup> accessible to everyone.